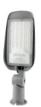

# LED line LITE Road luminaire STREETLITE 50W 4000K 5000lm grey

STREETLITE 50W road luminaire from LITE LED line is an innovative lighting solution, made of high quality aluminium casting, which ensures excellent heat drainage and longevity of LEDs. The polycarbonate cartridge guarantees IP65 tightness, protecting against dust and moisture, and the IK08 resistance class protects against mechanical damage.