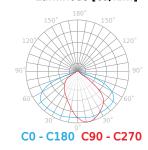

| Aluminium     |
| LED type                                   | SMD LED 2835  |
| LED quantity                               | 54            |
| Power Factor                               | 0,9           |
| Colour consistency in McAdam ellipses      | ≤6            |
| Ambient temperature suitable for operation | -40÷50        |
| IEC protection class                       | 1             |
| Lamp's warm-up time to 60%                 | ls            |
| Correlated colour temperature              | • 4000 K      |
| Power                                      | • 50 W        |



LED line LITE Code: 201064 EAN: 5905378201064

# LED line LITE Road luminaire STREETLITE 50W 4000K 5000lm grey

### **Technical drawing**



#### **Light distribution**

### Luminous [cd/klm]



#### Additional product photos









## Logistics data







Single packaging

**Bulk packaging** 

**Europallet** 



LED line LITE Code: 201064 EAN: 5905378201064

# LED line LITE Road luminaire STREETLITE 50W 4000K 5000lm grey

### **Example application**