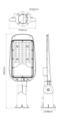

| polycarbonate |
| Material (housing)                         | Aluminium     |
| LED type                                   | SMD LED 2835  |
| LED quantity                               | 54            |
| Power Factor                               | 0,9           |
| Colour consistency in McAdam ellipses      | ≤6            |
| Ambient temperature suitable for operation | -40÷50        |
| IEC protection class                       | 1             |
| Lamp's warm-up time to 60%                 | ls            |
| Correlated colour temperature              | • 4000 K      |
| Power                                      | • 50 W        |



LED line LITE Code: 201064 EAN: 5905378201064

# LED line LITE Road luminaire STREETLITE 50W 4000K 5000lm grey

### **Technical drawing**



#### **Light distribution**

### Luminous [cd/klm]



#### Additional product photos









## Logistics data







Single packaging

**Bulk packaging** 

**Europallet** 



LED line LITE Code: 201064 EAN: 5905378201064

# LED line LITE Road luminaire STREETLITE 50W 4000K 5000lm grey

### **Example application**