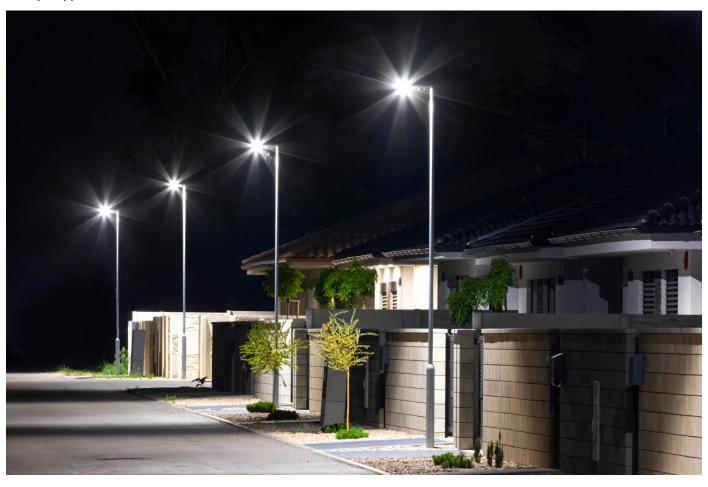

| ≤6            |
| Ambient temperature suitable for operation | -40÷50        |
| IEC protection class                       | 1             |
| Lamp's warm-up time to 60%                 | ls            |
| Correlated colour temperature              | • 4000 K      |
| Power                                      | • 50 W        |



LED line LITE Code: 201064 EAN: 5905378201064

# LED line LITE Road luminaire STREETLITE 50W 4000K 5000lm grey

### **Technical drawing**



#### **Light distribution**

### Luminous [cd/klm]



#### Additional product photos









## Logistics data







Single packaging

**Bulk packaging** 

**Europallet** 



LED line LITE Code: 201064 EAN: 5905378201064

# LED line LITE Road luminaire STREETLITE 50W 4000K 5000lm grey

### **Example application**