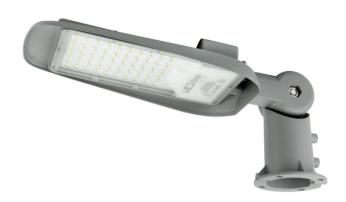

# LED line LITE Road luminaire STREETLITE 50W 4000K 5000lm grey

STREETLITE 50W road luminaire from LITE LED line is an innovative lighting solution, made of high quality aluminium casting, which ensures excellent heat drainage and longevity of LEDs. The polycarbonate cartridge guarantees IP65 tightness, protecting against dust and moisture, and the IK08 resistance class protects against mechanical damage.