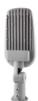

# LED line LITE Road luminaire STREETLITE 50W 4000K 5000lm grey

STREETLITE 50W road luminaire from LITE LED line is an innovative lighting solution, made of high quality aluminium casting, which ensures excellent heat drainage and longevity of LEDs. The polycarbonate cartridge guarantees IP65 tightness, protecting against dust and moisture, and the IK08 resistance class protects against mechanical damage.

#### Additional product photos