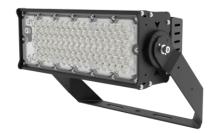

#### New

Stadium ESTADIO 250W 5000K is an advanced solution with high light efficiency, reaching 170 lm/W with a light colour of 5000 K. It is characterized by a CRI colour reproduction factor of 80 and a solid structure of aluminium and polycarbonate, providing resistance to atmospheric conditions (IP66) and impacts (IK10).

# ESTADIO 250W 5000K 90° 170lm/w CRI80 PRIME

**Technical drawing** 

**Light distribution** 

Additional product photos