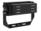

#### New

Stadium ESTADIO 250W 5000K is an advanced solution with high light efficiency, reaching 170 lm/W with a light colour of 5000 K. It is characterized by a CRI colour reproduction factor of 80 and a solid structure of aluminium and polycarbonate, providing resistance to atmospheric conditions (IP66) and impacts (IK10).

# ESTADIO 250W 5000K 90° 170lm/w CRI80 PRIME

**Technical drawing** 

**Light distribution** 

Additional product photos