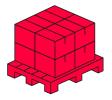

eter                         | 50 mm    |
| Beam angle                                 | 120      |
| LED type                                   | SMD2835  |
| Power Factor                               | 0,5      |
| Number of on/off cycles                    | 50000    |
| Lamp's warm-up time to 60%                 | 1s       |
| Ambient temperature suitable for operation | -20÷40   |
| For indoor use                             | Inside   |
| Colour                                     | white    |
| Material (housing)                         | Ceramics |



LED line PRIME Code: 247613 EAN: 5901583247613

# LED line® GU10 7W 2700K 630lm 170-250V

#### **Technical drawing**



#### **Light distribution**

#### Luminous [cd/klm]



### Additional product photos



#### Logistics data







Single packaging

**Bulk packaging** 

**Europallet** 

# MORE EFFICIENCY FOR THE LED WORLD



LED line PRIME Code: 247613 EAN: 5901583247613

# LED line® GU10 7W 2700K 630lm 170-250V

**Example application**