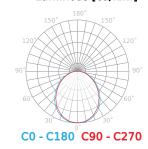

the supply voltage            | 50/60Hz  |
| Fixture's diameter                         | 50 mm    |
| Beam angle                                 | 120      |
| LED type                                   | SMD2835  |
| Power Factor                               | 0,5      |
| Number of on/off cycles                    | 50000    |
| Lamp's warm-up time to 60%                 | 1s       |
| Ambient temperature suitable for operation | -20÷40   |
| For indoor use                             | Inside   |
| Colour                                     | white    |
| Material (housing)                         | Ceramics |



LED line PRIME Code: 247613 EAN: 5901583247613

# LED line® GU10 7W 2700K 630lm 170-250V

#### **Technical drawing**



#### **Light distribution**

#### Luminous [cd/klm]



### Additional product photos



#### Logistics data







Single packaging

**Bulk packaging** 

**Europallet** 

# MORE EFFICIENCY FOR THE LED WORLD



LED line PRIME Code: 247613 EAN: 5901583247613

# LED line® GU10 7W 2700K 630lm 170-250V

**Example application**