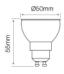

50/60Hz  |
| Fixture's diameter                         | 50 mm    |
| Beam angle                                 | 120      |
| LED type                                   | SMD2835  |
| Power Factor                               | 0,5      |
| Number of on/off cycles                    | 50000    |
| Lamp's warm-up time to 60%                 | 1s       |
| Ambient temperature suitable for operation | -20÷40   |
| For indoor use                             | Inside   |
| Colour                                     | white    |
| Material (housing)                         | Ceramics |



LED line PRIME Code: 247613 EAN: 5901583247613

# LED line® GU10 7W 2700K 630lm 170-250V

#### **Technical drawing**



#### **Light distribution**

#### Luminous [cd/klm]



### Additional product photos



#### Logistics data







Single packaging

**Bulk packaging** 

**Europallet** 

# MORE EFFICIENCY FOR THE LED WORLD



LED line PRIME Code: 247613 EAN: 5901583247613

# LED line® GU10 7W 2700K 630lm 170-250V

**Example application**