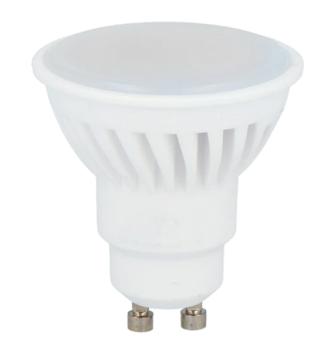

## LED line® GU10 7W 2700K 630lm 170-250V

LED bulb LINE GU10 with power of 7 In this modern light source, providing a light stream of 630 lumens. Its colour temperature 2700 K emits a pleasant, warm light, ideal for interiors. Powered by a voltage range of 170 to 250 V AC, it is characterized by high light efficiency of 90 Im/W and a long service life of up to 30000 hours. Made of ceramic, the SMD2835 LED guarantees temperature stability and excellent colour reproduction (Ra=80).

#### **Technical data**

| Parameter                         | Value          |
|-----------------------------------|----------------|
| Energy efficiency class 2019/2015 | F              |
| Energy class                      | Α+             |
| Warranty                          | 3              |
| Power                             | • 7 W          |
| Voltage                           | • 170-250 V AC |
| Correlated colour temperature     | • 2700 K       |
| Colour of the light               | White          |
| Colour rendering index Ra         | 80             |
| Luminous efficacy                 | 90             |
| Luminous flux                     | 630            |
| The lumen maintenance factor      | 96             |
| Lifetime L70B50                   | 30 000 h       |
| Survival factor                   | 0.9            |

| Parameter                                  | Value    |
|--------------------------------------------|----------|
| Colour consistency in McAdam ellipses      | ≤6       |
| Frequency of the supply voltage            | 50/60Hz  |
| Fixture's diameter                         | 50 mm    |
| Beam angle                                 | 120      |
| LED type                                   | SMD2835  |
| Power Factor                               | 0,5      |
| Number of on/off cycles                    | 50000    |
| Lamp's warm-up time to 60%                 | 1s       |
| Ambient temperature suitable for operation | -20÷40   |
| For indoor use                             | Inside   |
| Colour                                     | white    |
| Material (housing)                         | Ceramics |