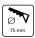

| Parameter                         | Value    |
|-----------------------------------|----------|
| Distance from illuminated surface | 0.5      |
| Installation method               | recessed |
| Mounting hole diameter            | 75 mm    |
| For indoor and outdoor use        | YES      |
| IEC protection class              | III      |
| Full box quantity                 | 100 pc   |
| Height                            | 15 mm    |
| Product weight with packaging     | 100 g    |
| Master carton weight (kg)         | 10       |