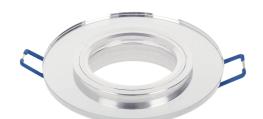

## LED line® downlight glass round silver 90x15x5mm SLIM SMIRO

Manufacturer issues a 5-year warranty for this product.

Mounting hole diameter

| Parameter                                 | Value  |
|-------------------------------------------|--------|
| Maximum suitable lamp power               | 35     |
| IP protection rating                      | 20     |
| Warranty (years)                          | 5      |
| Colour                                    | silver |
| Housing thickness                         | 5      |
| Fixture's diameter                        | 90     |
| Lamp's diameter                           | 50     |
| Material (housing)                        | Glass  |
| Type of surface suitable for installation | F      |