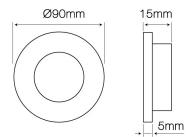

## LED line® downlight glass round silver 90x15x5mm SLIM SMIRO

Manufacturer issues a 5-year warranty for this product.

Mounting hole diameter

| Parameter                                 | Value  |
|-------------------------------------------|--------|
| Maximum suitable lamp power               | 35     |
| IP protection rating                      | 20     |
| Warranty (years)                          | 5      |
| Colour                                    | silver |
| Housing thickness                         | 5      |
| Fixture's diameter                        | 90     |
| Lamp's diameter                           | 50     |
| Material (housing)                        | Glass  |
| Type of surface suitable for installation | F      |

| Parameter                         | Value    |
|-----------------------------------|----------|
| Distance from illuminated surface | 0.5      |
| Installation method               | recessed |
| Mounting hole diameter            | 75 mm    |
| For indoor and outdoor use        | YES      |
| IEC protection class              | III      |
| Full box quantity                 | 100 pc   |
| Height                            | 15 mm    |
| Product weight with packaging     | 100 g    |
| Master carton weight (kg)         | 10       |