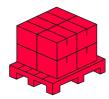

200623

# LED line PRIME COB RGB strip CLICK CONNECTOR double 10mm 4 PIN



### **Technical data**

| Parameter                  | Value |
|----------------------------|-------|
| IP protection rating       | IP20  |
| Warranty (years)           | 5     |
| PCB width                  | 10 mm |
| Weight                     | 2 g   |
| Maximum width of LED strip | 10 mm |

| Parameter         | Value  |
|-------------------|--------|
| LED type          | СОВ    |
| Full box quantity | 100 pc |
| Length            | 17 mm  |
| Width             | 12 mm  |
| Heiaht            | 5 mm   |



LED line PRIME Code: 200623 EAN: 5905378200623

## LED line PRIME COB RGB strip CLICK CONNECTOR double 10mm 4 PIN

Dimensions Light distribution

#### Additional product photos





### Logistics data







#### Single packaging

| Weight | 2 g |  |
|--------|-----|--|
|        | 1   |  |



| Number of pieces/tape in meters pack zb | 100      |
|-----------------------------------------|----------|
| Weight                                  | 200<br>g |

Europallet

### MORE EFFICIENCY FOR THE LED WORLD



LED line PRIME Code: 200623 EAN: 5905378200623

# LED line PRIME COB RGB strip CLICK CONNECTOR double 10mm 4 PIN

**Example application**