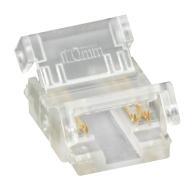

# LED line PRIME COB RGB strip CLICK CONNECTOR double 10mm 4 PIN

#### Additional product photos