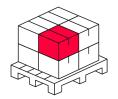

78200623

# LED line PRIME COB RGB strip CLICK CONNECTOR double 10mm 4 PIN



### **Technical data**

| Parameter                  | Value |
|----------------------------|-------|
| IP protection rating       | IP20  |
| Warranty (years)           | 5     |
| PCB width                  | 10 mm |
| Weight                     | 2 g   |
| Maximum width of LED strip | 10 mm |

| Parameter         | Value  |
|-------------------|--------|
| LED type          | СОВ    |
| Full box quantity | 100 pc |
| Length            | 17 mm  |
| Width             | 12 mm  |
| Heiaht            | 5 mm   |



LED line PRIME Code: 200623 EAN: 5905378200623

## LED line PRIME COB RGB strip CLICK CONNECTOR double 10mm 4 PIN

Dimensions Light distribution

#### Additional product photos





### Logistics data







#### Single packaging

| Weight | 2 g |  |
|--------|-----|--|
|        | 1   |  |



| Number of pieces/tape in meters pack zb | 100      |
|-----------------------------------------|----------|
| Weight                                  | 200<br>g |

Europallet

### MORE EFFICIENCY FOR THE LED WORLD



LED line PRIME Code: 200623 EAN: 5905378200623

# LED line PRIME COB RGB strip CLICK CONNECTOR double 10mm 4 PIN

**Example application**