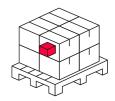

5378200623

# LED line PRIME COB RGB strip CLICK CONNECTOR double 10mm 4 PIN



### **Technical data**

| Parameter                  | Value |
|----------------------------|-------|
| IP protection rating       | IP20  |
| Warranty (years)           | 5     |
| PCB width                  | 10 mm |
| Weight                     | 2 g   |
| Maximum width of LED strip | 10 mm |

| Parameter         | Value  |
|-------------------|--------|
| LED type          | СОВ    |
| Full box quantity | 100 pc |
| Length            | 17 mm  |
| Width             | 12 mm  |
| Heiaht            | 5 mm   |



LED line PRIME Code: 200623 EAN: 5905378200623

## LED line PRIME COB RGB strip CLICK CONNECTOR double 10mm 4 PIN

Dimensions Light distribution

#### Additional product photos





### Logistics data







#### Single packaging

| Weight | 2 g |  |
|--------|-----|--|
|        | 1   |  |



| Number of pieces/tape in meters pack zb | 100      |
|-----------------------------------------|----------|
| Weight                                  | 200<br>g |

Europallet

### MORE EFFICIENCY FOR THE LED WORLD



LED line PRIME Code: 200623 EAN: 5905378200623

# LED line PRIME COB RGB strip CLICK CONNECTOR double 10mm 4 PIN

**Example application**