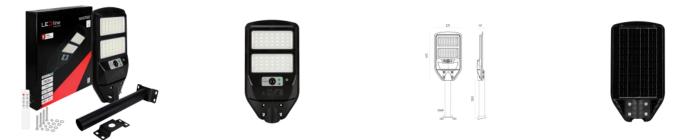

| PIR                |
| Material (cover)                           | polycarbonate      |
| Material (housing)                         | Polycarbonate      |
| LED type                                   | SMD LED 5050       |
| LED quantity                               | 56                 |
| Ambient temperature suitable for operation | -40~50             |
| Installation method                        | Lighting pole/wall |
| Correlated colour temperature              | • 6500 K           |
| Power                                      | • 100 W            |

# **MORE EFFICIENCY FOR THE LED WORLD**



LED line PRIME

Code: 211315

Light distribution

### EAN: 5905378211315

## SUNSTREET 100W 6500K 750lm IP54 PRIME

#### **Technical drawing**

Additional product photos



#### Logistics data



Bulk packaging



Europallet

Single packaging

Generated 01-06-2025 time 22:06 from the PIM B2B system - LED Line

# **MORE EFFICIENCY FOR THE LED WORLD**



LED line PRIME

Code: 211315

EAN: 5905378211315

# SUNSTREET 100W 6500K 750lm IP54 PRIME

**Example application**