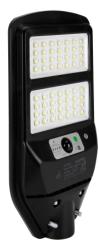

# SUNSTREET 100W 6500K 750lm IP54 PRIME

Code: 211315

### EAN: 5905378211315

New

SUNSTREET 100W 6500K is an innovative LED lamp with a power of 100 W, generating a light stream of 750 lm. It is characterized by white light at 6500 K, which provides bright and natural lighting. Thanks to IP54 leak class, the product displays high resistance to dust and moisture, ideal for external applications. The polycarbonate housing guarantees durability and the L70B50 life of 35,000 hours proves the long life of the lamp.

## SUNSTREET 100W 6500K 750lm IP54 PRIME