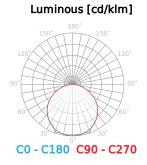

| SMD3528    |
| Compatible dimmer type                     | PWM        |
| Laminate (colour)                          | White      |
| Laminate (thickness)                       | 2          |
| LED quantity (Im)                          | 60         |
| Type of adhesive tape                      | 3M 300 LSE |
| Lifespan                                   | 100 000 h  |
| Number of on/off cycles                    | 50000      |
| Lamp's warm-up time to 60%                 | 1s         |
| Ambient temperature suitable for operation | -20÷45     |
| For indoor use                             | Inside     |

# **MORE EFFICIENCY FOR THE LED WORLD**



LED line

Code: 240607

EAN: 5901583240607

### LED line® strip 300 SMD 24V 2400K 4,8W

### **Technical drawing**

### Light distribution



#### Additional product photos

Logistics data



Single packaging



Bulk packaging



Europallet

## **MORE EFFICIENCY FOR THE LED WORLD**



LED line

Code: 240607

EAN: 5901583240607

LED line® strip 300 SMD 24V 2400K 4,8W

**Example application**