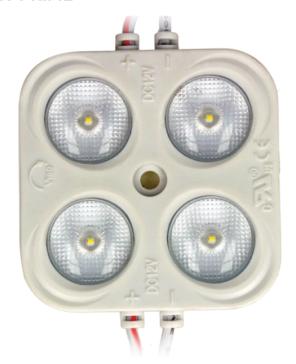

# Module OPTO 4x SMD2835 12V 6500K 3W PRIME

The OPTO 4x SMD2835 12V 6500K 3W LED line PRIME module is an advanced lighting solution with 3W power and a total light stream of 285 lumens. The LEDs SMD2835 from the renowned OSRAM manufacturer guarantee exceptional light performance of 95 lumens per watt. The product made of PVC provides high resistance to atmospheric conditions, with IP65 leak class.

#### Additional product photos