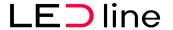

| 0.9       |
|                                   |           |

| Parameter                                  | Value      |
|--------------------------------------------|------------|
| Dimmable function                          | PWM        |
| Colour consistency in McAdam ellipses      | <b>≤</b> 6 |
| Beam angle                                 | 170        |
| LED type                                   | SMD2835    |
| LED quantity                               | 4          |
| Compatible dimmer type                     | PWM        |
| Lifespan                                   | 70 000 h   |
| Number of on/off cycles                    | 50000      |
| Lamp's warm-up time to 60%                 | 1s         |
| Ambient temperature suitable for operation | -40÷55     |



LED line PRIME Code: 243431 EAN: 5901583243431

# Module OPTO 4x SMD2835 12V 6500K 3W PRIME

### **Technical drawing**



### **Light distribution**

### Luminous [cd/klm]



#### Additional product photos

### Logistics data







Single packaging

Bulk packaging

Europallet

### MORE EFFICIENCY FOR THE LED WORLD



LED line PRIME Code: 243431 EAN: 5901583243431

# Module OPTO 4x SMD2835 12V 6500K 3W PRIME

**Example application**