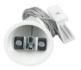

## 3m self-adjusting suspension for LUMICANTO white PRIME track

**Technical drawing** 

**Light distribution** 

Additional product photos