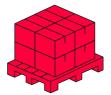

|
|--------------------------------------------|--------------------------------------------------------------------------------|
| Colour                                     | Sling 3m with self-<br>regulation for 3 phase<br>trak LUMICANTO white<br>PRIME |
| Ambient temperature suitable for operation | 5÷40                                                                           |
| Power supply connection                    | none                                                                           |

### MORE EFFICIENCY FOR THE LED WORLD



LED line PRIME Code: 210844 EAN: 5905378210844

## 3m self-adjusting suspension for LUMICANTO white PRIME track

**Technical drawing** 

**Light distribution** 

Additional product photos



#### Logistics data







Single packaging

**Bulk packaging** 

Europallet

### MORE EFFICIENCY FOR THE LED WORLD



LED line PRIME Code: 210844 EAN: 5905378210844

# **3m self-adjusting suspension for LUMICANTO white PRIME track**

**Example application**