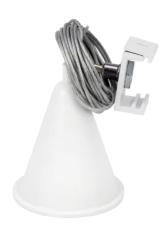

## 3m self-adjusting suspension for LUMICANTO white PRIME track

## 3m self-adjusting suspension for LUMICANTO white PRIME track

**Technical drawing** 

**Light distribution** 

Additional product photos