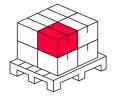

|
|--------------------------------------------|--------------------------------------------------------------------------------|
| Colour                                     | Sling 3m with self-<br>regulation for 3 phase<br>trak LUMICANTO white<br>PRIME |
| Ambient temperature suitable for operation | 5÷40                                                                           |
| Power supply connection                    | none                                                                           |

### MORE EFFICIENCY FOR THE LED WORLD



LED line PRIME Code: 210844 EAN: 5905378210844

## 3m self-adjusting suspension for LUMICANTO white PRIME track

**Technical drawing** 

**Light distribution** 

Additional product photos



#### Logistics data







Single packaging

**Bulk packaging** 

Europallet

### MORE EFFICIENCY FOR THE LED WORLD



LED line PRIME Code: 210844 EAN: 5905378210844

# **3m self-adjusting suspension for LUMICANTO white PRIME track**

**Example application**