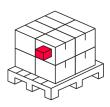

| White      |
| Laminate (thickness)                       | 2          |
| LED quantity (1m)                          | 60         |
| Type of adhesive tape                      | 3M 300 LSE |
| Lifespan                                   | 100 000 h  |
| Number of on/off cycles                    | 50000      |
| Lamp's warm-up time to 60%                 | 1s         |
| Ambient temperature suitable for operation | -20÷45     |
| For indoor use                             | Inside     |
|                                            |            |



LED line PRIME Code: 240522 EAN: 5901583240522

# LED line® strip 300 SMD 12V RGB 14,4W

#### **Technical drawing**



#### **Light distribution**

#### Luminous [cd/klm]



### Additional product photos









### Logistics data







Single packaging

Bulk packaging

Europallet

# MORE EFFICIENCY FOR THE LED WORLD



LED line PRIME Code: 240522 EAN: 5901583240522

# LED line® strip 300 SMD 12V RGB 14,4W

**Example application**