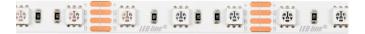

### LED line® strip 300 SMD 12V RGB 14,4W

LED strip 300 SMD 12V RGB 14.4W LED line PRIME is an innovative light source with high performance. Thanks to the use of SMD5050 diodes, it provides intense and even lighting in RGB colours, allowing to create different light effects. The product is characterized by low power consumption of only 14.4 W per metre and a long service life of up to 100,000 hours. The tape is non-silent, but compatible with PWM dimmers, offering flexibility in regulating brightness.

### Additional product photos