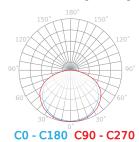

| PWM        |
| Laminate (colour)                          | White      |
| Laminate (thickness)                       | 2          |
| LED quantity (1m)                          | 60         |
| Type of adhesive tape                      | 3M 300 LSE |
| Lifespan                                   | 100 000 h  |
| Number of on/off cycles                    | 50000      |
| Lamp's warm-up time to 60%                 | 1s         |
| Ambient temperature suitable for operation | -20÷45     |
| For indoor use                             | Inside     |
|                                            |            |



LED line PRIME Code: 240522 EAN: 5901583240522

# LED line® strip 300 SMD 12V RGB 14,4W

#### **Technical drawing**



#### **Light distribution**

#### Luminous [cd/klm]



### Additional product photos









### Logistics data







Single packaging

Bulk packaging

Europallet

# MORE EFFICIENCY FOR THE LED WORLD



LED line PRIME Code: 240522 EAN: 5901583240522

# LED line® strip 300 SMD 12V RGB 14,4W

**Example application**