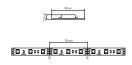

| SMD5050    |
| Compatible dimmer type                     | PWM        |
| Laminate (colour)                          | White      |
| Laminate (thickness)                       | 2          |
| LED quantity (1m)                          | 60         |
| Type of adhesive tape                      | 3M 300 LSE |
| Lifespan                                   | 100 000 h  |
| Number of on/off cycles                    | 50000      |
| Lamp's warm-up time to 60%                 | 1s         |
| Ambient temperature suitable for operation | -20÷45     |
| For indoor use                             | Inside     |
|                                            |            |



LED line PRIME Code: 240522 EAN: 5901583240522

# LED line® strip 300 SMD 12V RGB 14,4W

#### **Technical drawing**



#### **Light distribution**

#### Luminous [cd/klm]



### Additional product photos









### Logistics data







Single packaging

Bulk packaging

Europallet

# MORE EFFICIENCY FOR THE LED WORLD



LED line PRIME Code: 240522 EAN: 5901583240522

# LED line® strip 300 SMD 12V RGB 14,4W

**Example application**