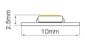

te (colour)                          | White      |
| Laminate (thickness)                       | 2          |
| LED quantity (1m)                          | 60         |
| Type of adhesive tape                      | 3M 300 LSE |
| Lifespan                                   | 100 000 h  |
| Number of on/off cycles                    | 50000      |
| Lamp's warm-up time to 60%                 | 1s         |
| Ambient temperature suitable for operation | -20÷45     |
| For indoor use                             | Inside     |
|                                            |            |



LED line PRIME Code: 240522 EAN: 5901583240522

# LED line® strip 300 SMD 12V RGB 14,4W

#### **Technical drawing**



#### **Light distribution**

#### Luminous [cd/klm]



### Additional product photos









### Logistics data







Single packaging

Bulk packaging

Europallet

# MORE EFFICIENCY FOR THE LED WORLD



LED line PRIME Code: 240522 EAN: 5901583240522

# LED line® strip 300 SMD 12V RGB 14,4W

**Example application**