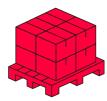

| White      |
| Laminate (thickness)                       | 2          |
| LED quantity (1m)                          | 60         |
| Type of adhesive tape                      | 3M 300 LSE |
| Lifespan                                   | 100 000 h  |
| Number of on/off cycles                    | 50000      |
| Lamp's warm-up time to 60%                 | 1s         |
| Ambient temperature suitable for operation | -20÷45     |
| For indoor use                             | Inside     |
|                                            |            |



LED line PRIME Code: 240522 EAN: 5901583240522

# LED line® strip 300 SMD 12V RGB 14,4W

#### **Technical drawing**



#### **Light distribution**

#### Luminous [cd/klm]



### Additional product photos









### Logistics data







Single packaging

Bulk packaging

Europallet

# MORE EFFICIENCY FOR THE LED WORLD



LED line PRIME Code: 240522 EAN: 5901583240522

# LED line® strip 300 SMD 12V RGB 14,4W

**Example application**