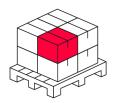

| White      |
| Laminate (thickness)                       | 2          |
| LED quantity (1m)                          | 60         |
| Type of adhesive tape                      | 3M 300 LSE |
| Lifespan                                   | 100 000 h  |
| Number of on/off cycles                    | 50000      |
| Lamp's warm-up time to 60%                 | 1s         |
| Ambient temperature suitable for operation | -20÷45     |
| For indoor use                             | Inside     |
|                                            |            |



LED line PRIME Code: 240522 EAN: 5901583240522

# LED line® strip 300 SMD 12V RGB 14,4W

#### **Technical drawing**



#### **Light distribution**

#### Luminous [cd/klm]



### Additional product photos









### Logistics data







Single packaging

Bulk packaging

Europallet

# MORE EFFICIENCY FOR THE LED WORLD



LED line PRIME Code: 240522 EAN: 5901583240522

# LED line® strip 300 SMD 12V RGB 14,4W

**Example application**