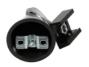

## Sling 1,5m with self-regulation for 3 phase track LUMICANTO black PRIME

It will hang 1.5 m with autoregulation to the LUMICANTO rail in black from the LED line PRIME is an innovative solution for modern lighting systems. Adapted for installation in three circuit rails, it guarantees a stable and safe suspension of the light source. It provides easy installation and the ability to adjust height quickly, which allows perfect adjustment to the user's requirements.