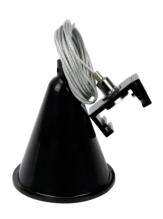

## Sling 1,5m with self-regulation for 3 phase track LUMICANTO black PRIME

It will hang 1.5 m with autoregulation to the LUMICANTO rail in black from the LED line PRIME is an innovative solution for modern lighting systems. Adapted for installation in three circuit rails, it guarantees a stable and safe suspension of the light source. It provides easy installation and the ability to adjust height quickly, which allows perfect adjustment to the user's requirements.

## Sling 1,5m with self-regulation for 3 phase track LUMICANTO black PRIME

**Technical drawing** 

**Light distribution** 

Additional product photos