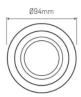

## LED line downlight aluminium round white/silver

**Technical drawing** 

**Light distribution** 

| Parameter                                 | Value    |  |
|-------------------------------------------|----------|--|
| Type of surface suitable for installation | F        |  |
| Distance from illuminated surface         | 0.5 m    |  |
| Installation method                       | recessed |  |
| Mounting hole diameter                    | 75       |  |
| IEC protection class                      | III      |  |