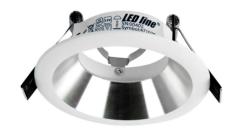

### LED line downlight aluminium round white/silver

PRIME round LED line ceiling housing in elegant, white-silver finish is a combination of modern design and functionality. Made of aluminium casting ensures not only durability, but also aesthetic appearance, which perfectly fits into the characteristics of each interior. Designed for installation with LED bulbs with a maximum power of 35 W, it offers energy efficiency of up to 80%. Thanks to the simple design, the assembly is fast and seamless.

#### **Technical data**

| Parameter                   | Value            |
|-----------------------------|------------------|
| Maximum suitable lamp power | 35 W             |
| Warranty (years)            | 5                |
| IP protection rating        | IP20             |
| Colour                      | White-Silver     |
| Lamp's diameter             | 50 mm            |
| Material (housing)          | Aluminum casting |