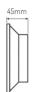

## LED line downlight aluminium round white/silver

**Technical drawing** 

**Light distribution** 

#### **Technical data**

| Parameter                   | Value            |
|-----------------------------|------------------|
| Maximum suitable lamp power | 35 W             |
| Warranty (years)            | 5                |
| IP protection rating        | IP20             |
| Colour                      | White-Silver     |
| Lamp's diameter             | 50 mm            |
| Material (housing)          | Aluminum casting |