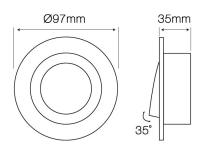

## Code: 242748 EAN: 5901583242748 LED line® downlight round adjustable antique

Mounting hole diameter

Manufacturer issues a 5-year warranty for this product.

Adjustable downlight fixture - the beam of light can be turned into any direction.

Parameter Value Maximum suitable lamp power 35 IP protection rating 20 5 Warranty (years) Colour antique Fixture's diameter 97 Lamp's diameter 50 Material (housing) Iron Y-axis angle regulation 35 Type of surface suitable for installation F

| Value    |
|----------|
| 0.5      |
| recessed |
| 85 mm    |
| YES      |
| III      |
| 100 pc   |
| 35 mm    |
| 100 g    |
| 10       |
|          |