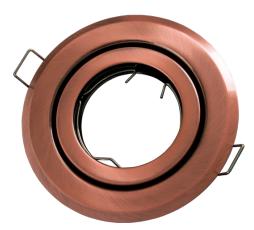

## Code: 242748 EAN: 5901583242748 LED line® downlight round adjustable antique

Mounting hole diameter

Manufacturer issues a 5-year warranty for this product.

Adjustable downlight fixture - the beam of light can be turned into any direction.

Parameter Value Maximum suitable lamp power 35 IP protection rating 20 5 Warranty (years) Colour antique Fixture's diameter 97 Lamp's diameter 50 Material (housing) Iron Y-axis angle regulation 35 Type of surface suitable for installation F