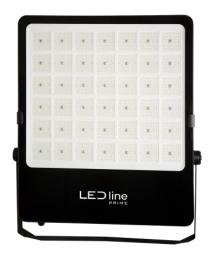

# LED line PRIME Floodlight 600W 4000K 84000lm T2

The PRIME Floodlight 600W LED line is an advanced lighting solution that ensures exceptional light performance of 84000 lumens, achieving 140 lm/W efficiency. The product is characterized by high resistance to difficult weather conditions, with IP66 leak class and IK08 protection degree. Made of aluminium and tempered glass ensures durability and durability.

### **Technical data**

| Parameter                         | Value          |
|-----------------------------------|----------------|
| Voltage                           | • 100-227 V AC |
| Luminous efficacy                 | 140 lm/W       |
| Colour of the light               | White          |
| Energy efficiency class 2019/2015 | D              |
| Luminous flux                     | 84000 lm       |
| Warranty (years)                  | 5              |
| IP protection rating              | IP66           |
| Wire length                       | 930 mm         |
| Frequency of the supply voltage   | 50/60Hz        |
| Colour rendering index Ra         | 70             |
| Beam angle                        | 120 °          |
|                                   |                |

| Parameter                                  | Value          |
|--------------------------------------------|----------------|
| Material (cover)                           | tempered glass |
| Material (housing)                         | Aluminium      |
| LED type                                   | SMD2835        |
| LED quantity                               | 1008           |
| Power Factor                               | >0,9           |
| Colour consistency in McAdam ellipses      | ≤6             |
| Ambient temperature suitable for operation | -40÷45         |
| IEC protection class                       | 1              |
| IK protection rating                       | 08             |
| Correlated colour temperature              | • 4000 K       |
| Power                                      | • 600 W        |

### Additional product photos