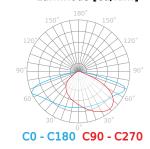

)                         | Aluminium      |
| LED type                                   | SMD2835        |
| LED quantity                               | 1008           |
| Power Factor                               | >0,9           |
| Colour consistency in McAdam ellipses      | ≤6             |
| Ambient temperature suitable for operation | -40÷45         |
| IEC protection class                       | 1              |
| IK protection rating                       | 08             |
| Correlated colour temperature              | • 4000 K       |
| Power                                      | • 600 W        |



LED line PRIME Code: 202597 EAN: 5905378202597

# LED line PRIME Floodlight 600W 4000K 84000lm T2

### **Technical drawing**

### **Light distribution**

## Luminous [cd/klm]



### Additional product photos



## Logistics data







Single packaging

**Bulk packaging** 

**Europallet** 

# MORE EFFICIENCY FOR THE LED WORLD



LED line PRIME Code: 202597 EAN: 5905378202597

# LED line PRIME Floodlight 600W 4000K 84000lm T2

**Example application**