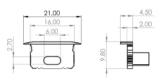

LED line PRIME Code: 479129 EAN: 5907777479129

### End cap for LED line® 10mm recessed aluminum profile, black, 20pcs





#### **Technical data**

| Parameter   | Value                              | Parameter | Value |
|-------------|------------------------------------|-----------|-------|
| Application | for 10mm recessed aluminum profile | Colour    | black |
| Material    | Plastic                            |           |       |



LED line PRIME Code: 479129 EAN: 5907777479129

## End cap for LED line® 10mm recessed aluminum profile, black, 20pcs

#### **Technical drawing**



#### **Light distribution**

#### Additional product photos



#### Logistics data







Single packaging

**Bulk packaging** 

Europallet

### MORE EFFICIENCY FOR THE LED WORLD



LED line PRIME Code: 479129 EAN: 5907777479129

# End cap for LED line® 10mm recessed aluminum profile, black, 20pcs

**Example application**