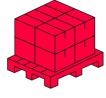

LED line PRIME Code: 479129 EAN: 5907777479129

### End cap for LED line® 10mm recessed aluminum profile, black, 20pcs





#### **Technical data**

| Parameter   | Value                              | Parameter | Value |
|-------------|------------------------------------|-----------|-------|
| Application | for 10mm recessed aluminum profile | Colour    | black |
| Material    | Plastic                            |           |       |



LED line PRIME Code: 479129 EAN: 5907777479129

## End cap for LED line® 10mm recessed aluminum profile, black, 20pcs

#### **Technical drawing**



#### **Light distribution**

#### Additional product photos



#### Logistics data







Single packaging

**Bulk packaging** 

Europallet

### MORE EFFICIENCY FOR THE LED WORLD



LED line PRIME Code: 479129 EAN: 5907777479129

# End cap for LED line® 10mm recessed aluminum profile, black, 20pcs

**Example application**