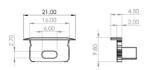

LED line PRIME Code: 479129 EAN: 5907777479129

### End cap for LED line® 10mm recessed aluminum profile, black, 20pcs





#### **Technical data**

| Parameter   | Value                              | Parameter | Value |
|-------------|------------------------------------|-----------|-------|
| Application | for 10mm recessed aluminum profile | Colour    | black |
| Material    | Plastic                            |           |       |



LED line PRIME Code: 479129 EAN: 5907777479129

## End cap for LED line® 10mm recessed aluminum profile, black, 20pcs

#### **Technical drawing**



#### **Light distribution**

#### Additional product photos



#### Logistics data







Single packaging

**Bulk packaging** 

Europallet

### MORE EFFICIENCY FOR THE LED WORLD



LED line PRIME Code: 479129 EAN: 5907777479129

# End cap for LED line® 10mm recessed aluminum profile, black, 20pcs

**Example application**