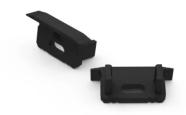

### End cap for LED line® 10mm recessed aluminum profile, black, 20pcs

## End cap for LED line® 10mm recessed aluminum profile, black, 20pcs

#### Additional product photos