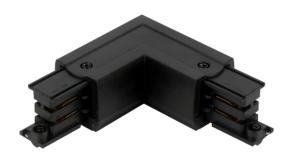

## Connector L for 3 phase track LUMICANTO right black with feeding PRIME

L connector for LUMICANTO tube right-hand black with PRIME power from LED line is a reliable solution for stable connections in lighting systems. It offers specialized connectors for three-phase rails, allowing flexible light arrangement. Made of high quality materials, it is characterized by mechanical properties enabling simple and quick installation.

# Connector L for 3 phase track LUMICANTO right black with feeding PRIME

**Technical drawing** 

Light distribution

#### Additional product photos