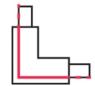

# Connector L for 3 phase track LUMICANTO right black with feeding PRIME

**Technical drawing** 

Light distribution