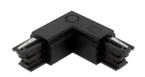

## Connector L for 3 phase track LUMICANTO right black with feeding PRIME

L connector for LUMICANTO tube right-hand black with PRIME power from LED line is a reliable solution for stable connections in lighting systems. It offers specialized connectors for three-phase rails, allowing flexible light arrangement. Made of high quality materials, it is characterized by mechanical properties enabling simple and quick installation.

#### Additional product photos