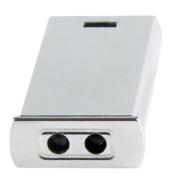

## LED line Channel Sensor Hand Motion On/Off

The LED Line Channel Sensor Hand Motion On/Off is an advanced device that provides convenient lighting control. With hand motion detection technology up to 7 cm, it activates the light source on the first signal, and the next wave turns it off. The use of this sensor allows free operation without the need to touch the equipment itself. The 1.5 m long cable provides flexibility for installation at different locations.

#### Additional product photos