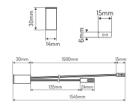

#### **Technical data**

| Parameter   | Value         | Parameter   | Value    |
|-------------|---------------|-------------|----------|
| Sensor type | Czujnik ruchu | Wire length | 1 500 mm |

LED line LITE Code: 478009 EAN: 5907777478009