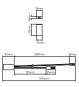

Hand Motion On/Off



The LED Line Channel Sensor Hand Motion On/Off is an advanced device that provides convenient lighting control. With hand motion detection technology up to 7 cm, it activates the light source on the first signal, and the next wave turns it off. The use of this sensor allows free operation without the need to touch the equipment itself. The 1.5 m long cable provides flexibility for installation at different locations.







#### **Technical data**

| Parameter   | Value         | Parameter   | Value    |
|-------------|---------------|-------------|----------|
| Sensor type | Czujnik ruchu | Wire length | 1 500 mm |



LED line LITE Code: 478009 EAN: 5907777478009

## **LED line Channel Sensor Hand Motion On/Off**

#### **Technical drawing**

**Light distribution** 



#### Additional product photos





### Logistics data







Single packaging

**Bulk packaging** 

Europallet

### MORE EFFICIENCY FOR THE LED WORLD



LED line LITE Code: 478009 EAN: 5907777478009

# **LED line Channel Sensor Hand Motion On/Off**

**Example application**