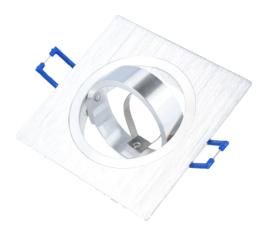

# LEDOM Downlight alu. square silver brushed adjustable

The LEDOM silver mounted ceiling housing, created by the LITE LED line brand, combines elegance with functionality. Made of aluminum, the structure is durable and robust. The moving head enables precise light steering, which increases comfort of use. The maximum power of the bulb is 35 W. The product is characterized by IP20 protection class and isolation class III, which guarantees safety of indoor use.

#### **Technical data**

| Parameter                   | Value     |
|-----------------------------|-----------|
| Maximum suitable lamp power | 35 W      |
| Warranty (years)            | 2         |
| IP protection rating        | IP20      |
| Colour                      | Silver    |
| Lamp's diameter             | 50 mm     |
| Material (housing)          | Aluminium |

| Parameter                                 | Value    |
|-------------------------------------------|----------|
| Type of surface suitable for installation | F        |
| Distance from illuminated surface         | 0.5 m    |
| Installation method                       | recessed |
| Mounting hole diameter                    | 75-80    |
| IEC protection class                      | III      |
|                                           |          |