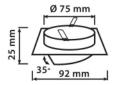

## LEDOM Downlight alu. square silver brushed adjustable

**Technical drawing** 

**Light distribution** 

Additional product photos

| Parameter                                 | Value    |
|-------------------------------------------|----------|
| Type of surface suitable for installation | F        |
| Distance from illuminated surface         | 0.5 m    |
| Installation method                       | recessed |
| Mounting hole diameter                    | 75-80    |
| IEC protection class                      | III      |
|                                           |          |