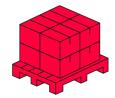

| polycarbonate |
| Material (housing)                    | Polycarbonate |
| Number of on/off cycles               | 50000         |
| Colour consistency in McAdam ellipses | ≤6            |
| IEC protection class                  | II            |
| IK protection rating                  | 10            |
| Lamp's warm-up time to 60%            | ls            |
| Correlated colour temperature         | • 4000 K      |
| Power                                 | • 60-80 W     |



LED line PRIME Code: 210271 EAN: 5905378210271

# Waterproof fixture RANGER 60-80W 4000K 14400lm 150cm with microwave motion sensor PRIME

#### **Technical drawing**

## Light distribution

### Luminous [cd/klm]



#### Additional product photos



### Logistics data

Single packaging









Bulk packaging Europallet

# MORE EFFICIENCY FOR THE LED WORLD



LED line PRIME Code: 210271 EAN: 5905378210271

Waterproof fixture RANGER 60-80W 4000K 14400Im 150cm with microwave motion sensor PRIME

**Example application**