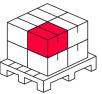

r)                      | polycarbonate |
| Material (housing)                    | Polycarbonate |
| Number of on/off cycles               | 50000         |
| Colour consistency in McAdam ellipses | ≤6            |
| IEC protection class                  | II            |
| IK protection rating                  | 10            |
| Lamp's warm-up time to 60%            | ls            |
| Correlated colour temperature         | • 4000 K      |
| Power                                 | • 60-80 W     |



LED line PRIME Code: 210271 EAN: 5905378210271

# Waterproof fixture RANGER 60-80W 4000K 14400lm 150cm with microwave motion sensor PRIME

#### **Technical drawing**

## Light distribution

### Luminous [cd/klm]



#### Additional product photos



### Logistics data

Single packaging









Bulk packaging Europallet

# MORE EFFICIENCY FOR THE LED WORLD



LED line PRIME Code: 210271 EAN: 5905378210271

Waterproof fixture RANGER 60-80W 4000K 14400Im 150cm with microwave motion sensor PRIME

**Example application**