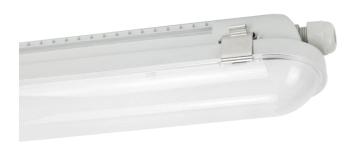

# Waterproof fixture RANGER 60-80W 4000K 14400Im 150cm with microwave motion sensor PRIME

New

The RANGER 60-80W LED sealed housing from LED line PRIME is an advanced lighting solution emitting white light with a temperature of 4000K and a light stream of 14400 Im. According to IP66 standard, it provides high resistance to water and dust. Thanks to the MC137D microwave sensor, the setting adapts automatically to the presence of people within its range, which increases energy efficiency and comfort of use.

# Waterproof fixture RANGER 60-80W 4000K 14400lm 150cm with microwave motion sensor PRIME