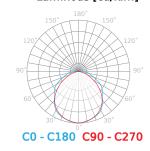

--|
| Sensor type                           | Microwave     |
| Material (cover)                      | polycarbonate |
| Material (housing)                    | Polycarbonate |
| Number of on/off cycles               | 50000         |
| Colour consistency in McAdam ellipses | ≤6            |
| IEC protection class                  | II            |
| IK protection rating                  | 10            |
| Lamp's warm-up time to 60%            | ls            |
| Correlated colour temperature         | • 4000 K      |
| Power                                 | • 60-80 W     |



LED line PRIME Code: 210271 EAN: 5905378210271

# Waterproof fixture RANGER 60-80W 4000K 14400lm 150cm with microwave motion sensor PRIME

#### **Technical drawing**

## Light distribution

### Luminous [cd/klm]



#### Additional product photos



### Logistics data

Single packaging









Bulk packaging Europallet

# MORE EFFICIENCY FOR THE LED WORLD



LED line PRIME Code: 210271 EAN: 5905378210271

Waterproof fixture RANGER 60-80W 4000K 14400Im 150cm with microwave motion sensor PRIME

**Example application**