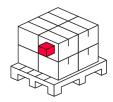

cover)                      | polycarbonate |
| Material (housing)                    | Polycarbonate |
| Number of on/off cycles               | 50000         |
| Colour consistency in McAdam ellipses | ≤6            |
| IEC protection class                  | II            |
| IK protection rating                  | 10            |
| Lamp's warm-up time to 60%            | ls            |
| Correlated colour temperature         | • 4000 K      |
| Power                                 | • 60-80 W     |



LED line PRIME Code: 210271 EAN: 5905378210271

# Waterproof fixture RANGER 60-80W 4000K 14400lm 150cm with microwave motion sensor PRIME

#### **Technical drawing**

## Light distribution

### Luminous [cd/klm]



#### Additional product photos



### Logistics data

Single packaging









Bulk packaging Europallet

# MORE EFFICIENCY FOR THE LED WORLD



LED line PRIME Code: 210271 EAN: 5905378210271

Waterproof fixture RANGER 60-80W 4000K 14400Im 150cm with microwave motion sensor PRIME

**Example application**