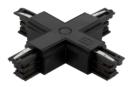

### Connector X for 3 phase track LUMICANTO black with feeding PRIME

The X-connector for LUMICANTO rail in black is an innovative PRIME LED line solution that combines functionality with modern design. Designed for installation in rail systems, it provides reliable connection and aesthetics. It offers high quality performance and durability, guaranteeing satisfaction for long years.

# Connector X for 3 phase track LUMICANTO black with feeding PRIME

**Technical drawing** 

**Light distribution** 