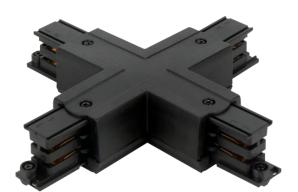

### Connector X for 3 phase track LUMICANTO black with feeding PRIME

The X-connector for LUMICANTO rail in black is an innovative PRIME LED line solution that combines functionality with modern design. Designed for installation in rail systems, it provides reliable connection and aesthetics. It offers high quality performance and durability, guaranteeing satisfaction for long years.