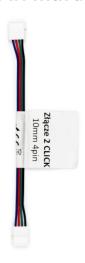

### LED line® LED strip CLICK CONNECTOR double 10 mm 4 PIN with a cable

The 10 mm 4 PIN double connector with LED line cable is an innovative accessory for quick and easy connection of 10 mm RGB LED tapes. Equipped with 140 mm cable, it provides a stable connection and easy installation without soldering. High quality materials used in production guarantee durability and reliability, making the connector a universal solution for use in various lighting installations.

#### Additional product photos