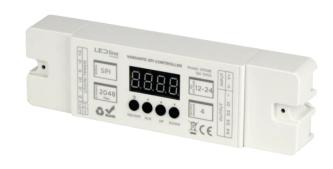

### LED line PRIME controller VARIANTE RF SPI DIGITAL RGBW

The LED Line PRIME VARIANTE RF SPI DIGITAL RGBW controller is a modern tool for advanced LED belt control, offering intuitive direct and remote operation. Its stable design is based on an efficient ICP943 system, which ensures reliability of operation. This model features four output channels and 2.4 GHz operating frequency, allowing efficient lighting management.

#### **Technical data**

| Parameter            | Value        |
|----------------------|--------------|
| Voltage              | • 12-24 V DC |
| Warranty (years)     | 5            |
| IP protection rating | IP20         |
| RF distance          | ≤20          |

| Parameter       | Value       |
|-----------------|-------------|
| RF frequency    | 2.4 GHz     |
| Remote included | No          |
| Output types    | SPI DIGITAL |

LED line PRIME Code: 206540 EAN: 5905378206540