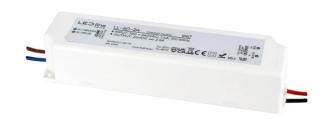

### LED power supply LED line PRIME LL-60-24 IP67 24V

LED power supply 50W IP67 24V PRIME from the renowned LED line brand is a reliable power source that is characterized by high quality and durability. The device operates in an input voltage of 90 to 265 V AC and provides a stable output voltage of 24 V with a maximum rated current of 2.1 A. The IP67 security class guarantees resistance to water and dust, making it ideal for high protection applications.

#### **Technical data**

| Parameter                     | Value         |
|-------------------------------|---------------|
| Warranty                      | 5             |
| Power                         | • 50 W        |
| Voltage                       | • 90-265 V AC |
| IEC protection class          | II            |
| Output current range          | 0 ÷ 2.5A      |
| Input voltage frequency range | 47 ÷ 63Hz     |
| Rated current                 | 2.1A          |
| Safety standards              | IP67          |
| Efficiency                    | 0,84          |

| Parameter                                  | Value      |
|--------------------------------------------|------------|
| Voltage tolerance                          | -/+5.0%    |
| Ambient humidity                           | 20 ÷ 90%   |
| Insulation strength                        | 3kVAC      |
| EMC standards                              | EN55015    |
| Mounting type                              | surface    |
| Inrush current (typ.)                      | 70A/230VAC |
| Ambient temperature suitable for operation | -30÷70     |
| Output voltage                             | • 24 V     |