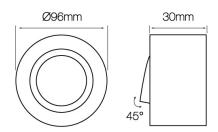

# Downlight recessed-mounted round white ROLLO MIDI

Product coated with a matt paint finish which gives aesthetic appearance.

RECESSED

Manufacturer issues a 5-year warranty for this product.

This product is suitable for recessed installation.

Adjustable downlight fixture - the beam of light can be turned into any direction.

|   | Moun |
|---|------|
| • |      |

Mounting hole diameter

| Parameter                                 | Value    |
|-------------------------------------------|----------|
| Maximum suitable lamp power               | 35       |
| IP protection rating                      | 20       |
| Warranty (years)                          | 5        |
| Colour                                    | white    |
| Fixture's diameter                        | 96       |
| Lamp's diameter                           | 50       |
| Material (housing)                        | aluminum |
| Y-axis angle regulation                   | 45       |
| Type of surface suitable for installation | F        |
|                                           |          |

| Parameter                         | Value    |
|-----------------------------------|----------|
| Distance from illuminated surface | 0.5      |
| Installation method               | recessed |
| Mounting hole diameter            | 85 mm    |
| For indoor and outdoor use        | YES      |
| IEC protection class              | III      |
| Full box quantity                 | 50 pc    |
| Height                            | 50 mm    |
| Product weight with packaging     | 250 g    |
| Master carton weight (kg)         | 12,5     |