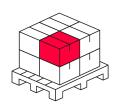

PIR                              |
| Material (cover)                           | clear glass                      |
| LED quantity                               | 40                               |
| Lifespan                                   | 35 000 h                         |
| Ambient temperature suitable for operation | -20÷40                           |
| Lamp's warm-up time to 60%                 | 1 s                              |
| Correlated colour temperature              | • 3000 K<br>• 4000 K<br>• 6500 K |
| Power                                      | • 20 W                           |



LED line LITE Code: 211346 EAN: 5905378211346

# **FLOWLITE 20W CCT 1000Im LITE**

Technical drawing

**Light distribution** 

#### Additional product photos









## Logistics data







Single packaging

**Bulk packaging** 

Europallet

# MORE EFFICIENCY FOR THE LED WORLD



LED line LITE Code: 211346 EAN: 5905378211346

# **FLOWLITE 20W CCT 1000Im LITE**

**Example application**