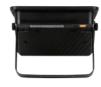

| PIR                              |
| Material (cover)                           | clear glass                      |
| LED quantity                               | 40                               |
| Lifespan                                   | 35 000 h                         |
| Ambient temperature suitable for operation | -20÷40                           |
| Lamp's warm-up time to 60%                 | 1 s                              |
| Correlated colour temperature              | • 3000 K<br>• 4000 K<br>• 6500 K |
| Power                                      | • 20 W                           |



LED line LITE Code: 211346 EAN: 5905378211346

# **FLOWLITE 20W CCT 1000Im LITE**

Technical drawing

**Light distribution** 

#### Additional product photos









## Logistics data







Single packaging

**Bulk packaging** 

Europallet

# MORE EFFICIENCY FOR THE LED WORLD



LED line LITE Code: 211346 EAN: 5905378211346

# **FLOWLITE 20W CCT 1000Im LITE**

**Example application**