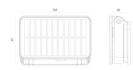

| PIR                              |
| Material (cover)                           | clear glass                      |
| LED quantity                               | 40                               |
| Lifespan                                   | 35 000 h                         |
| Ambient temperature suitable for operation | -20÷40                           |
| Lamp's warm-up time to 60%                 | 1 s                              |
| Correlated colour temperature              | • 3000 K<br>• 4000 K<br>• 6500 K |
| Power                                      | • 20 W                           |



LED line LITE Code: 211346 EAN: 5905378211346

# **FLOWLITE 20W CCT 1000Im LITE**

Technical drawing

**Light distribution** 

#### Additional product photos









## Logistics data







Single packaging

**Bulk packaging** 

Europallet

# MORE EFFICIENCY FOR THE LED WORLD



LED line LITE Code: 211346 EAN: 5905378211346

# **FLOWLITE 20W CCT 1000Im LITE**

**Example application**