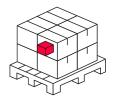

| PIR                              |
| Material (cover)                           | clear glass                      |
| LED quantity                               | 40                               |
| Lifespan                                   | 35 000 h                         |
| Ambient temperature suitable for operation | -20÷40                           |
| Lamp's warm-up time to 60%                 | 1 s                              |
| Correlated colour temperature              | • 3000 K<br>• 4000 K<br>• 6500 K |
| Power                                      | • 20 W                           |



LED line LITE Code: 211346 EAN: 5905378211346

# **FLOWLITE 20W CCT 1000Im LITE**

Technical drawing

**Light distribution** 

#### Additional product photos









## Logistics data







Single packaging

**Bulk packaging** 

Europallet

# MORE EFFICIENCY FOR THE LED WORLD



LED line LITE Code: 211346 EAN: 5905378211346

# **FLOWLITE 20W CCT 1000Im LITE**

**Example application**