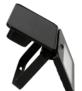

| PIR                              |
| Material (cover)                           | clear glass                      |
| LED quantity                               | 40                               |
| Lifespan                                   | 35 000 h                         |
| Ambient temperature suitable for operation | -20÷40                           |
| Lamp's warm-up time to 60%                 | 1 s                              |
| Correlated colour temperature              | • 3000 K<br>• 4000 K<br>• 6500 K |
| Power                                      | • 20 W                           |



LED line LITE Code: 211346 EAN: 5905378211346

# **FLOWLITE 20W CCT 1000Im LITE**

Technical drawing

**Light distribution** 

#### Additional product photos









## Logistics data







Single packaging

**Bulk packaging** 

Europallet

# MORE EFFICIENCY FOR THE LED WORLD



LED line LITE Code: 211346 EAN: 5905378211346

# **FLOWLITE 20W CCT 1000Im LITE**

**Example application**