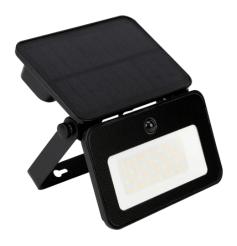

#### New

FLOWLITE 20W CCT 1000lm LITE is a modern light source with a power of 20W, providing excellent brightness of 1000 lumens. It allows to adjust the colour temperature in three ranges: warm (3000 K), neutral (4000 K) and cold (6500 K). The product has high energy efficiency, which translates into savings.

#### **Technical data**

| Parameter           | Value              |
|---------------------|--------------------|
| Voltage             | • 3.7 V DC         |
| Colour of the light | White              |
| Luminous flux       | 1000               |
| Warranty (years)    | 3                  |
| Lifetime L70B50     | 35 000 h           |
| Hold time           | black              |
| Output current      | 211346             |
| Type of battery     | 3.7V 2200mAh 18650 |
| Beam angle          | 120                |
|                     |                    |

| Parameter                                  | Value                            |
|--------------------------------------------|----------------------------------|
| Sensor type                                | PIR                              |
| Material (cover)                           | clear glass                      |
| LED quantity                               | 40                               |
| Lifespan                                   | 35 000 h                         |
| Ambient temperature suitable for operation | -20÷40                           |
| Lamp's warm-up time to 60%                 | 1 s                              |
| Correlated colour temperature              | • 3000 K<br>• 4000 K<br>• 6500 K |
| Power                                      | • 20 W                           |