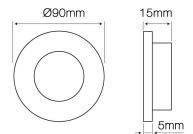

## LED line® downlight glass round black 90x15x5mm SLIM SMIRO

Manufacturer issues a 5-year warranty for this product.

Mounting hole diameter

| Parameter                                 | Value |
|-------------------------------------------|-------|
| Maximum suitable lamp power               | 35    |
| IP protection rating                      | 20    |
| Warranty (years)                          | 5     |
| Colour                                    | black |
| Housing thickness                         | 5     |
| Fixture's diameter                        | 90    |
| Lamp's diameter                           | 50    |
| Material (housing)                        | Glass |
| Type of surface suitable for installation | F     |

| Parameter                         | Value    |
|-----------------------------------|----------|
| Distance from illuminated surface | 0.5      |
| Installation method               | recessed |
| Mounting hole diameter            | 75 mm    |
| For indoor and outdoor use        | YES      |
| IEC protection class              | III      |
| Full box quantity                 | 100 pc   |
| Height                            | 15 mm    |
| Product weight with packaging     | 100 g    |
| Master carton weight (kg)         | 10       |