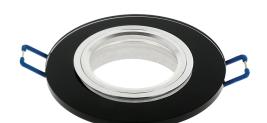

## LED line® downlight glass round black 90x15x5mm SLIM SMIRO

Manufacturer issues a 5-year warranty for this product.

Mounting hole diameter

| Parameter                                 | Value |
|-------------------------------------------|-------|
| Maximum suitable lamp power               | 35    |
| IP protection rating                      | 20    |
| Warranty (years)                          | 5     |
| Colour                                    | black |
| Housing thickness                         | 5     |
| Fixture's diameter                        | 90    |
| Lamp's diameter                           | 50    |
| Material (housing)                        | Glass |
| Type of surface suitable for installation | F     |