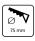

| Parameter                         | Value    |
|-----------------------------------|----------|
| Distance from illuminated surface | 0.5      |
| Installation method               | recessed |
| Mounting hole diameter            | 75 mm    |
| For indoor and outdoor use        | YES      |
| IEC protection class              | III      |
| Full box quantity                 | 100 pc   |
| Height                            | 15 mm    |
| Product weight with packaging     | 100 g    |
| Master carton weight (kg)         | 10       |