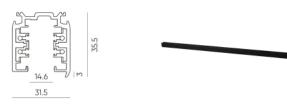

| 5           |
| Rated power                     | 220-240V AC |
| Rated current                   | 16A         |
| Housing material                | Aluminium   |
| Frequency of the supply voltage | 50/60Hz     |

| CE |
|----|
|----|

| Parameter                                  | Value    |
|--------------------------------------------|----------|
| Colour                                     | Black    |
| Ambient temperature suitable for operation | 5÷40     |
| IEC protection class                       | 1        |
| Equivalent                                 | XTS 4200 |

# **MORE EFFICIENCY FOR THE LED WORLD**



**LE** line

LED line PRIME

Code: 210585

# 3 phase rail LUMICANTO 2m black PRIME

**Technical drawing** 

## Light distribution

Additional product photos



### Logistics data



Bulk packaging



Europallet

Single packaging

Generated 01-06-2025 time 03:06 from the PIM B2B system - LED Line

# **MORE EFFICIENCY FOR THE LED WORLD**



LED line PRIME

Code: 210585

EAN: 5905378210585

# 3 phase rail LUMICANTO 2m black PRIME

**Example application**