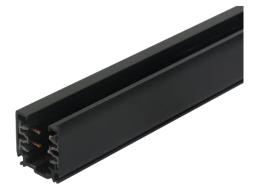

# 3 phase rail LUMICANTO 2m black PRIME

#### EAN: 5905378210585

LUMICANTO 3-phase rail cable with a length of 2 meters in black, produced by the PRIME LED line brand, combines modern design with functionality. Made of high quality aluminum, it ensures durability and aesthetics. Its maximum load is 16A with a working voltage of 220 to 240V AC. This product is covered by a five-year warranty and has a degree of IP20 protection, making it ideal for various lighting applications.