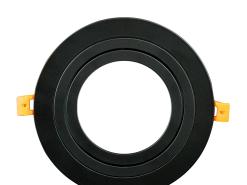

## LED line® downlight aluminium AR111 round adjustable black

Brushed finish of the downlight fixture ensures it aesthetic appearance.

Manufacturer issues a 5-year warranty for this product.

Adjustable downlight fixture - the beam of light can be turned into any direction