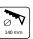

| Parameter                         | Value    |
|-----------------------------------|----------|
| Distance from illuminated surface | 0.5      |
| Installation method               | recessed |
| Mounting hole diameter            | 140 mm   |
| For indoor and outdoor use        | YES      |
| IEC protection class              | III      |
| Full box quantity                 | 20 pc    |
| Height                            | 25 mm    |
| Product weight with packaging     | 370 g    |
| Master carton weight (kg)         | 7,4      |