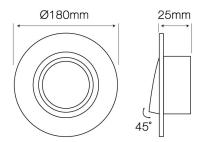

Mounting hole diameter

| Value          |
|----------------|
| 35             |
| 20             |
| 5              |
| black & silver |
| 180            |
| 111            |
| aluminum       |
| 45             |
| F              |
|                |

| Parameter                         | Value    |
|-----------------------------------|----------|
| Distance from illuminated surface | 0.5      |
| Installation method               | recessed |
| Mounting hole diameter            | 140 mm   |
| For indoor and outdoor use        | YES      |
| IEC protection class              | III      |
| Full box quantity                 | 20 pc    |
| Height                            | 25 mm    |
| Product weight with packaging     | 370 g    |
| Master carton weight (kg)         | 7,4      |