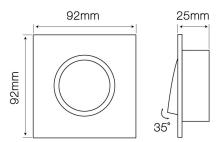

Mounting hole diameter

| Parameter                     | Value  |
|-------------------------------|--------|
| Mounting hole diameter        | 85 mm  |
| For indoor and outdoor use    | YES    |
| IEC protection class          | III    |
| Full box quantity             | 100 pc |
| Length                        | 92 mm  |
| Width                         | 92 mm  |
| Height                        | 25 mm  |
| Product weight with packaging | 110 g  |
| Master carton weight (kg)     | 11     |