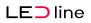

Adjustable downlight fixture - the beam of light can be turned into any direction.

| Parameter                                 | Value    |
|-------------------------------------------|----------|
| Maximum suitable lamp power               | 35       |
| IP protection rating                      | 20       |
| Warranty (years)                          | 5        |
| Colour                                    | black    |
| Fixture's diameter                        | 70       |
| Lamp's diameter                           | 35       |
| Material (housing)                        | aluminum |
| Y-axis angle regulation                   | 45       |
| Type of surface suitable for installation | F        |

| Parameter                         | Value    |
|-----------------------------------|----------|
| Distance from illuminated surface | 0.5      |
| Installation method               | recessed |
| Mounting hole diameter            | 60 mm    |
| For indoor and outdoor use        | YES      |
| IEC protection class              | III      |
| Full box quantity                 | 100 pc   |
| Height                            | 25 mm    |
| Product weight with packaging     | 92 g     |
| Master carton weight (kg)         | 9,2      |