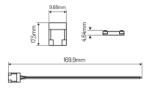

#### **Technical data**

| Parameter      | Value  |
|----------------|--------|
| Wire length    | 150 mm |
| Connector type | L      |

| Parameter                  | Value |
|----------------------------|-------|
| PCB width                  | 10 mm |
| Maximum width of LED strip | 10.00 |

# LED line® COB strip CLICK CONNECTOR single with wire 10 mm 2 PIN

**Technical drawing** 

**Light distribution** 