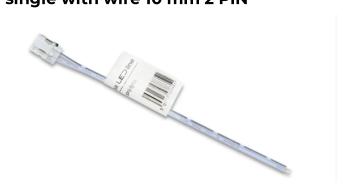

### **LED line® COB strip CLICK CONNECTOR** single with wire 10 mm 2 PIN

Single COB connector 8 mm 2 PIN with PRIME CLICK CONNECTOR LED cable is an effective solution for connecting LED belts. Made of high quality materials, ensures durability and long-term use. Equipped with a 150 mm flexible wire, it allows quick and efficient installation. Its design allows for easy connection of 8 mm wide tapes, which facilitates the implementation of various lighting projects.