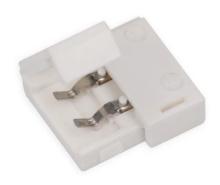

### LED line® LED strip CLICK CONNECTOR double 10 mm 2 PIN

#### **Technical data**

| Parameter      | Value |
|----------------|-------|
| Warranty       | 2     |
| Connector type | 1     |
| PCB width      | 10 mm |

| Parameter                  | Value              |
|----------------------------|--------------------|
| Application                | to LED strips 10mm |
| Maximum width of LED strip | 1 cm               |