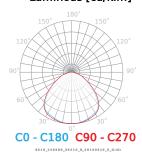

val factor                            | 0.9      |
| Colour consistency in McAdam ellipses      | ≤6       |
| Frequency of the supply voltage            | 50/60Hz  |
| Fixture's diameter                         | 50 mm    |
| Beam angle                                 | 120      |
| Lifespan                                   | 50 000 h |
| Power Factor                               | 0,5      |
| Number of on/off cycles                    | 50000    |
| Ambient temperature suitable for operation | -20÷40   |
| For indoor use                             | Inside   |
|                                            |          |



LED line LITE Code: 244766 EAN: 5901583244766

## LEDOM GU10 7W 6500K 581lm 220-240V

#### **Technical drawing**

### **Light distribution**

#### Luminous [cd/klm]



## Additional product photos



## Logistics data







Bulk packaging



Europallet

# MORE EFFICIENCY FOR THE LED WORLD



LED line LITE Code: 244766 EAN: 5901583244766

## LEDOM GU10 7W 6500K 581lm 220-240V

**Example application**