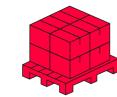

McAdam ellipses      | ≤6       |
| Frequency of the supply voltage            | 50/60Hz  |
| Fixture's diameter                         | 50 mm    |
| Beam angle                                 | 120      |
| Lifespan                                   | 50 000 h |
| Power Factor                               | 0,5      |
| Number of on/off cycles                    | 50000    |
| Ambient temperature suitable for operation | -20÷40   |
| For indoor use                             | Inside   |
|                                            |          |



LED line LITE Code: 244766 EAN: 5901583244766

## LEDOM GU10 7W 6500K 581lm 220-240V

#### **Technical drawing**

### **Light distribution**

#### Luminous [cd/klm]



## Additional product photos



## Logistics data







Bulk packaging



Europallet

# MORE EFFICIENCY FOR THE LED WORLD



LED line LITE Code: 244766 EAN: 5901583244766

## LEDOM GU10 7W 6500K 581lm 220-240V

**Example application**