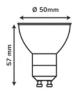

#### **Technical drawing**

| Parameter                                  | Value    |
|--------------------------------------------|----------|
| Lifetime L70B50                            | 50 000 h |
| Survival factor                            | 0.9      |
| Colour consistency in McAdam ellipses      | ≤6       |
| Frequency of the supply voltage            | 50/60Hz  |
| Fixture's diameter                         | 50 mm    |
| Beam angle                                 | 120      |
| Lifespan                                   | 50 000 h |
| Power Factor                               | 0,5      |
| Number of on/off cycles                    | 50000    |
| Ambient temperature suitable for operation | -20÷40   |
| For indoor use                             | Inside   |
|                                            |          |