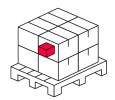

Colour consistency in McAdam ellipses      | ≤6       |
| Frequency of the supply voltage            | 50/60Hz  |
| Fixture's diameter                         | 50 mm    |
| Beam angle                                 | 120      |
| Lifespan                                   | 50 000 h |
| Power Factor                               | 0,5      |
| Number of on/off cycles                    | 50000    |
| Ambient temperature suitable for operation | -20÷40   |
| For indoor use                             | Inside   |
|                                            |          |



LED line LITE Code: 244766 EAN: 5901583244766

## LEDOM GU10 7W 6500K 581lm 220-240V

#### **Technical drawing**

### **Light distribution**

#### Luminous [cd/klm]



## Additional product photos



## Logistics data







Bulk packaging



Europallet

# MORE EFFICIENCY FOR THE LED WORLD



LED line LITE Code: 244766 EAN: 5901583244766

## LEDOM GU10 7W 6500K 581lm 220-240V

**Example application**