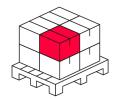

ur consistency in McAdam ellipses      | ≤6       |
| Frequency of the supply voltage            | 50/60Hz  |
| Fixture's diameter                         | 50 mm    |
| Beam angle                                 | 120      |
| Lifespan                                   | 50 000 h |
| Power Factor                               | 0,5      |
| Number of on/off cycles                    | 50000    |
| Ambient temperature suitable for operation | -20÷40   |
| For indoor use                             | Inside   |
|                                            |          |



LED line LITE Code: 244766 EAN: 5901583244766

## LEDOM GU10 7W 6500K 581lm 220-240V

#### **Technical drawing**

### **Light distribution**

#### Luminous [cd/klm]



## Additional product photos



## Logistics data







Bulk packaging



Europallet

# MORE EFFICIENCY FOR THE LED WORLD



LED line LITE Code: 244766 EAN: 5901583244766

## LEDOM GU10 7W 6500K 581lm 220-240V

**Example application**