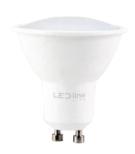

## LEDOM GU10 7W 6500K 581lm 220-240V

LED bulb GU10 7W 6500K from LED line LITE is the most efficient lighting solution that delivers a 600 lm light stream. Its light colour of 6500 K guarantees cool and bright lighting, conducive to concentration. The product has a longevity of up to 50,000 hours and high performance of 85 lm/W. With a low flickering effect (SVM: 0.0035) and a Ra 80 color reproduction factor, it provides comfort for the eyes.

#### **Technical data**

| Parameter                         | Value          |
|-----------------------------------|----------------|
| Energy efficiency class 2019/2015 | F              |
| Energy class                      | A+             |
| Warranty                          | 3              |
| Power                             | • 7 W          |
| Voltage                           | • 220-240 V AC |
| Correlated colour temperature     | • 6500 K       |
| Colour of the light               | White          |
| Colour rendering index Ra         | 80             |
| Luminous efficacy                 | 85             |
| Luminous flux                     | 600            |
| The lumen maintenance factor      | 96             |