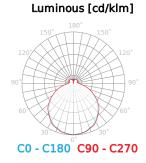

#### Light distribution

| Parameter                                  | Value    |
|--------------------------------------------|----------|
| The lumen maintenance factor               | 96       |
| Lifetime L70B50                            | 30 000 h |
| Survival factor                            | 0.9      |
| Colour consistency in McAdam ellipses      | ≤6       |
| Frequency of the supply voltage            | 50/60Hz  |
| Fixture's diameter                         | 350 mm   |
| Beam angle                                 | 120      |
| LED type                                   | SMD 2835 |
| LED quantity                               | 21       |
| Ambient temperature suitable for operation | -20÷40   |
| Colour                                     | White    |