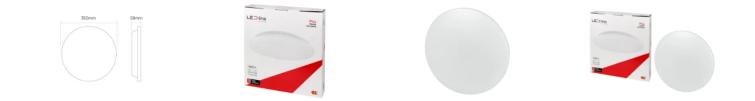

# LED line LITE Ceiling lamp PLAFON 18W 3000K 1450lm IP44

Code: 201392

#### **Technical drawing**

#### Additional product photos