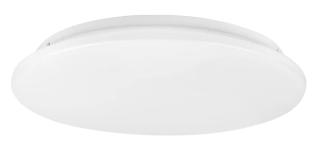

# LED line LITE Ceiling lamp PLAFON 18W 3000K 1450lm IP44

Code: 201392

#### EAN: 5905378201392

18W LED Line LITE and 3000K colour temperature emits a pleasant, warm light stream of 1450 lm. It is characterized by IP44 leak class, which provides resistance to moisture and dust, perfectly giving it for both internal and external applications. The SMD 2835 provides high light performance of 80 Im/W and a working life of up to 30,000 hours.

# LED line LITE Ceiling lamp PLAFON 18W 3000K 1450lm IP44

Example application