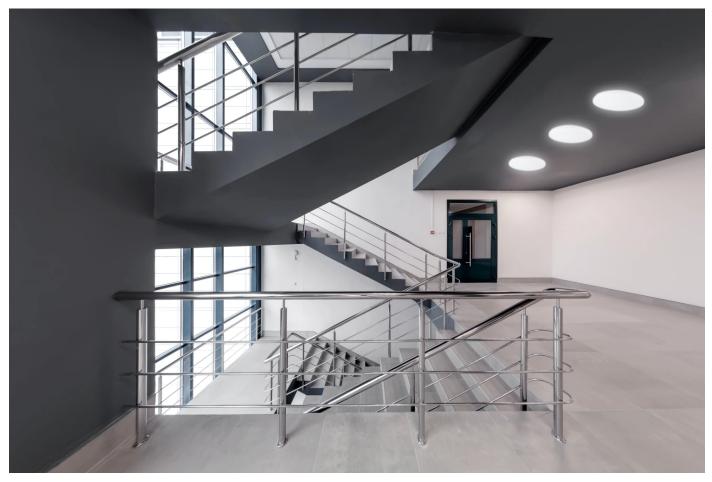

| 350 mm   |
| Beam angle                                 | 120      |
| LED type                                   | SMD 2835 |
| LED quantity                               | 21       |
| Ambient temperature suitable for operation | -20÷40   |
| Colour                                     | White    |

## MORE EFFICIENCY FOR THE LED WORLD



LED line LITE

Code: 201392

EAN: 5905378201392

### LED line LITE Ceiling lamp PLAFON 18W 3000K 1450lm IP44

#### **Technical drawing**

#### Light distribution



#### Additional product photos



#### Logistics data



Single packaging



Bulk packaging



Europallet

### **MORE EFFICIENCY FOR THE LED WORLD**



LED line LITE

Code: 201392

### EAN: 5905378201392

# LED line LITE Ceiling lamp PLAFON 18W 3000K 1450lm IP44

Example application