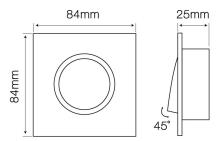

| Parameter                     | Value  |
|-------------------------------|--------|
| Mounting hole diameter        | 75 mm  |
| For indoor and outdoor use    | YES    |
| IEC protection class          | III    |
| Full box quantity             | 100 pc |
| Length                        | 84 mm  |
| Width                         | 84 mm  |
| Height                        | 25 mm  |
| Product weight with packaging | 157 g  |
| Master carton weight (kg)     | 15,7   |
|                               |        |