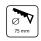

| Parameter                     | Value  |
|-------------------------------|--------|
| Mounting hole diameter        | 75 mm  |
| For indoor and outdoor use    | YES    |
| IEC protection class          | III    |
| Full box quantity             | 100 pc |
| Length                        | 84 mm  |
| Width                         | 84 mm  |
| Height                        | 25 mm  |
| Product weight with packaging | 157 g  |
| Master carton weight (kg)     | 15,7   |
|                               |        |