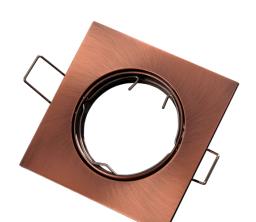

## LED line® downlight square adjustable die cast aluminium antique

Manufacturer issues a 5-year warranty for this product.

Adjustable downlight fixture - the beam of light can be turned into any direction.

Mounting hole diameter

| Parameter                                 | Value        |
|-------------------------------------------|--------------|
| Maximum suitable lamp power               | 35           |
| IP protection rating                      | 20           |
| Warranty (years)                          | 5            |
| Colour                                    | antique      |
| Lamp's diameter                           | 50           |
| Material (housing)                        | DIE-CAST alu |
| Y-axis angle regulation                   | 45           |
| Type of surface suitable for installation | F            |
| Distance from illuminated surface         | 0.5          |
| Installation method                       | recessed     |

| Parameter                     | Value  |
|-------------------------------|--------|
| Mounting hole diameter        | 75 mm  |
| For indoor and outdoor use    | YES    |
| IEC protection class          | III    |
| Full box quantity             | 100 pc |
| Length                        | 84 mm  |
| Width                         | 84 mm  |
| Height                        | 25 mm  |
| Product weight with packaging | 157 g  |
| Master carton weight (kg)     | 15,7   |
|                               |        |