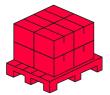

e created for simplicity and functionality, allowing easy adjustment of installation height. It is characterized by a solid workmanship and aesthetic finish, which makes it perfect for a variety of interior arrangements.









#### **Technical data**

| Parameter        | Value        |
|------------------|--------------|
| Sling length     | 300 cm       |
| Warranty (years) | 5            |
| Housing material | Plastic      |
| Mounting type    | 3 phase rail |

| Value |
|-------|
| Black |
| 5÷40  |
| none  |
|       |

#### MORE EFFICIENCY FOR THE LED WORLD



LED line PRIME Code: 210851 EAN: 5905378210851

## Sling 3m with self-regulation for 3 phase track LUMICANTO black PRIME

**Technical drawing** 

**Light distribution** 

Additional product photos



#### Logistics data







Single packaging

**Bulk packaging** 

Europallet

### MORE EFFICIENCY FOR THE LED WORLD



LED line PRIME Code: 210851 EAN: 5905378210851

# Sling 3m with self-regulation for 3 phase track LUMICANTO black PRIME

**Example application**