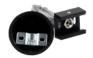

## Sling 3m with self-regulation for 3 phase track LUMICANTO black PRIME

3-m suspension with autoregulation for the UMICAANTO rail in black, LED line PRIME, is a solution with excellent mounting parameters. They were created for simplicity and functionality, allowing easy adjustment of installation height. It is characterized by a solid workmanship and aesthetic finish, which makes it perfect for a variety of interior arrangements.

## Sling 3m with self-regulation for 3 phase track LUMICANTO black PRIME

**Technical drawing** 

**Light distribution** 

Additional product photos