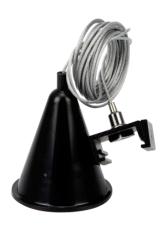

## Sling 3m with self-regulation for 3 phase track LUMICANTO black PRIME

3-m suspension with autoregulation for the UMICAANTO rail in black, LED line PRIME, is a solution with excellent mounting parameters. They were created for simplicity and functionality, allowing easy adjustment of installation height. It is characterized by a solid workmanship and aesthetic finish, which makes it perfect for a variety of interior arrangements.

## Sling 3m with self-regulation for 3 phase track LUMICANTO black PRIME

**Technical drawing** 

**Light distribution** 

Additional product photos