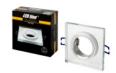

IP20   |
| Colour                      | silver |
| Lamp's diameter             | 50 mm  |
| Material (housing)          | Glass  |

| Parameter                                 | Value    |  |
|-------------------------------------------|----------|--|
| Type of surface suitable for installation | F        |  |
| Distance from illuminated surface         | 0.5 m    |  |
| Installation method                       | recessed |  |
| Mounting hole diameter                    | 75       |  |
| IEC protection class                      | III      |  |
| Thickness                                 | 10 mm    |  |



LED line PRIME Code: 246388 EAN: 5901583246388

# Downlight glass square silver 90x28x10mm(65mm)

**Technical drawing** 

**Light distribution** 



#### Additional product photos







#### Logistics data







Single packaging

**Bulk packaging** 

Europallet

### MORE EFFICIENCY FOR THE LED WORLD



LED line PRIME Code: 246388 EAN: 5901583246388

# Downlight glass square silver 90x28x10mm(65mm)

**Example application**