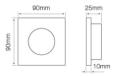

### Downlight glass square silver 90x28x10mm(65mm)

The LED square line PRIME 90x25x10 mm is an elegant lighting element that stands out for modern design in silver. Made of high quality glass, it ensures aesthetic appearance and durability. Thanks to the small dimensions and the possibility of installation, it fits perfectly into a variety of interior arrangements.

| Parameter                                 | Value    |  |
|-------------------------------------------|----------|--|
| Type of surface suitable for installation | F        |  |
| Distance from illuminated surface         | 0.5 m    |  |
| Installation method                       | recessed |  |
| Mounting hole diameter                    | 75       |  |
| IEC protection class                      | III      |  |
| Thickness                                 | 10 mm    |  |