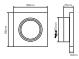

# Downlight glass square silver 90x28x10mm(65mm)

**Technical drawing** 

**Light distribution** 