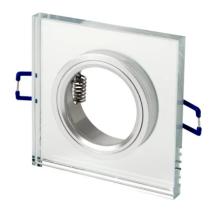

### Downlight glass square silver 90x28x10mm(65mm)

The LED square line PRIME 90x25x10 mm is an elegant lighting element that stands out for modern design in silver. Made of high quality glass, it ensures aesthetic appearance and durability. Thanks to the small dimensions and the possibility of installation, it fits perfectly into a variety of interior arrangements.

#### **Technical data**

| Parameter                   | Value  |
|-----------------------------|--------|
| Maximum suitable lamp power | 35 W   |
| Warranty (years)            | 5      |
| IP protection rating        | IP20   |
| Colour                      | silver |
| Lamp's diameter             | 50 mm  |
| Material (housing)          | Glass  |

| Parameter                                 | Value    |  |
|-------------------------------------------|----------|--|
| Type of surface suitable for installation | F        |  |
| Distance from illuminated surface         | 0.5 m    |  |
| Installation method                       | recessed |  |
| Mounting hole diameter                    | 75       |  |
| IEC protection class                      | III      |  |
| Thickness                                 | 10 mm    |  |