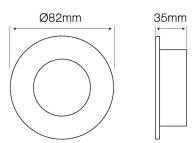

## **LED line® downlight round antique**

Manufacturer issues a 5-year warranty for this product.

Mounting hole diameter

| Parameter                                 | Value   |
|-------------------------------------------|---------|
| Maximum suitable lamp power               | 35      |
| IP protection rating                      | 20      |
| Warranty (years)                          | 5       |
| Colour                                    | antique |
| Fixture's diameter                        | 82      |
| Lamp's diameter                           | 50      |
| Material (housing)                        | Iron    |
| Type of surface suitable for installation | F       |
| Distance from illuminated surface         | 0.5     |
|                                           |         |

| Parameter                     | Value    |
|-------------------------------|----------|
| Installation method           | recessed |
| Mounting hole diameter        | 60 mm    |
| For indoor and outdoor use    | YES      |
| IEC protection class          | III      |
| Full box quantity             | 100 pc   |
| Height                        | 35 mm    |
| Product weight with packaging | 50 g     |
| Master carton weight (kg)     | 5        |