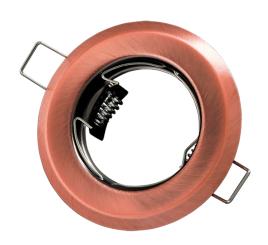

## **LED line® downlight round antique**

Manufacturer issues a 5-year warranty for this product.

Mounting hole diameter

| Parameter                                 | Value   |
|-------------------------------------------|---------|
| Maximum suitable lamp power               | 35      |
| IP protection rating                      | 20      |
| Warranty (years)                          | 5       |
| Colour                                    | antique |
| Fixture's diameter                        | 82      |
| Lamp's diameter                           | 50      |
| Material (housing)                        | Iron    |
| Type of surface suitable for installation | F       |
| Distance from illuminated surface         | 0.5     |
|                                           |         |