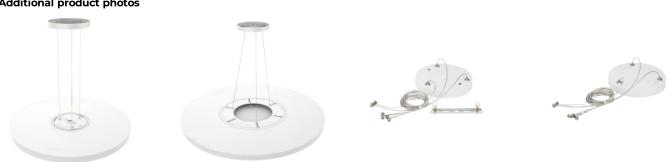

TE Ceiling holder 50-100cm white



New

EASY FLEX ceiling holder 50-100 cm in white is a unique solution in the field of lighting. It is distinguished by the high quality of production and use of innovative technologies. Its minimalist design perfectly combines with various interior arrangements. The product is characterized by IP20 and IK05 protection class, which ensures adequate durability and safety of use.





#### **Technical data**

| Parameter | Value | Parameter | Value |
|-----------|-------|-----------|-------|
| Warranty  | 3     | Colour    | White |

## **MORE EFFICIENCY FOR THE LED WORLD**



LED line LITE

Code: 212237

Light distribution

#### EAN: 5905378212237

### LED line LITE Ceiling holder 50-100cm white

#### **Technical drawing**

#### Additional product photos



#### Logistics data







Single packaging

Bulk packaging

Europallet

## **MORE EFFICIENCY FOR THE LED WORLD**



LED line LITE

Code: 212237

EAN: 5905378212237

# LED line LITE Ceiling holder 50-100cm white

**Example application**