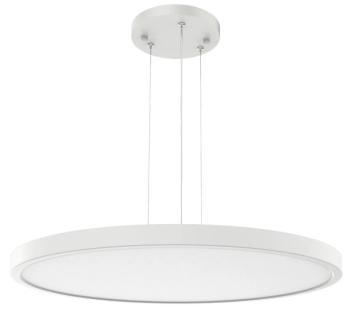

# LED line LITE Ceiling holder 50-100cm white

New

EASY FLEX ceiling holder 50-100 cm in white is a unique solution in the field of lighting. It is distinguished by the high quality of production and use of innovative technologies. Its minimalist design perfectly combines with various interior arrangements. The product is characterized by IP20 and IK05 protection class, which ensures adequate durability and safety of use.

# LED line LITE Ceiling holder 50-100cm white

**Example application**