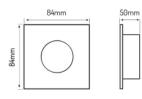

essed  |
| Mounting hole diameter | 73        |
| Material (housing)     | Aluminium |
| Material (cover)       | glass     |

### Code: 471062

CE

#### EAN: 5907777471062

The PRIME LED line ceiling housing in square shape is an elegant and modern solution. Made of durable matt aluminum, it combines aesthetics with resistance to atmospheric conditions. Its glass lens provides a uniform spread of light, creating a pleasant atmosphere. Thanks to the installation and installation possibilities of 0.5 metres, the housing is universal and easy to use.

## **MORE EFFICIENCY FOR THE LED WORLD**



#### LED line PRIME

Code: 471062

EAN: 5907777471062

LED line downlight waterproof square die cast aluminium black

#### **Technical drawing**

Light distribution



#### Additional product photos







#### Logistics data



Single packaging







Europallet

## **MORE EFFICIENCY FOR THE LED WORLD**



LED line PRIME

Code: 471062

EAN: 5907777471062

LED line downlight waterproof square die cast aluminium black

**Example application**