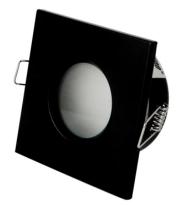

# LED line downlight waterproof square die cast aluminium black

#### EAN: 5907777471062

The PRIME LED line ceiling housing in square shape is an elegant and modern solution. Made of durable matt aluminum, it combines aesthetics with resistance to atmospheric conditions. Its glass lens provides a uniform spread of light, creating a pleasant atmosphere. Thanks to the installation and installation possibilities of 0.5 metres, the housing is universal and easy to use.