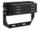

### ESTADIO 300W 5000K 40° 170lm/w **CRI80 PRIME**

Stadium ESTADIO 300W 5000K 40° 170lm/in CRI80 D:S PRIME by LED line PRIME is an advanced lighting solution with high performance. It is characterized by a light stream of 51000 lumens and an energy efficiency factor of 170 lm/W. The technology used provides excellent color reproduction (CRI 80), which translates into the naturalness of the illuminated space.

# **ESTADIO 300W 5000K 40° 170lm/w CRI80 PRIME**

**Technical drawing** 

**Light distribution** 

Additional product photos