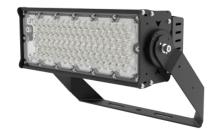

### ESTADIO 300W 5000K 40° 170lm/w **CRI80 PRIME**

Stadium ESTADIO 300W 5000K 40° 170lm/in CRI80 D:S PRIME by LED line PRIME is an advanced lighting solution with high performance. It is characterized by a light stream of 51000 lumens and an energy efficiency factor of 170 lm/W. The technology used provides excellent color reproduction (CRI 80), which translates into the naturalness of the illuminated space.

# **ESTADIO 300W 5000K 40° 170lm/w CRI80 PRIME**

**Technical drawing** 

**Light distribution** 

Additional product photos