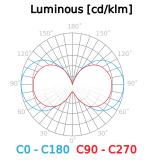

voltage            | 50/60Hz  |
| Fixture's diameter                         | 16 mm    |
| Beam angle                                 | 270      |
| LED type                                   | SMD2835  |
| Power Factor                               | 0,5      |
| Number of on/off cycles                    | 50000    |
| Lamp's warm-up time to 60%                 | ls       |
| Ambient temperature suitable for operation | -20÷40   |
| For indoor use                             | Inside   |
| Colour                                     | white    |
| Material (housing)                         | Ceramics |

# **MORE EFFICIENCY FOR THE LED WORLD**



## LED line LITE

Code: 245954

EAN: 5901583245954

# LED line® G9 6W 4000K 550lm 220-240V

### **Technical drawing**



# Light distribution



#### Additional product photos



### Logistics data



Single packaging



Bulk packaging



Europallet

# **MORE EFFICIENCY FOR THE LED WORLD**



LED line LITE

Code: 245954

EAN: 5901583245954

# LED line® G9 6W 4000K 550lm 220-240V

**Example application**