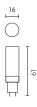

### **Technical drawing**

|--|

| Parameter                                  | Value    |
|--------------------------------------------|----------|
| Colour consistency in McAdam ellipses      | ≤6       |
| Frequency of the supply voltage            | 50/60Hz  |
| Fixture's diameter                         | 16 mm    |
| Beam angle                                 | 270      |
| LED type                                   | SMD2835  |
| Power Factor                               | 0,5      |
| Number of on/off cycles                    | 50000    |
| Lamp's warm-up time to 60%                 | ls       |
| Ambient temperature suitable for operation | -20÷40   |
| For indoor use                             | Inside   |
| Colour                                     | white    |
| Material (housing)                         | Ceramics |