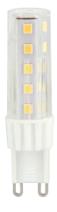

# LED line® G9 6W 4000K 550lm 220-240V

### EAN: 5901583245954

LED bulb G9 6W 4000K 550Im from LED line LITE is an efficient light source, characterized by a light stream of 550 lumens and high efficiency of 92 Im/W. At 4000 K colour temperature, it emits neutral white light, ideal for a variety of interiors. Ra  $\geq$ 80 color reproduction factor provides excellent color rendering.