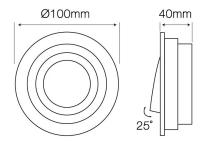

Adjustable downlight fixture - the beam of light can be turned into any direction.

Mounting hole diameter

| Parameter                                 | Value         |
|-------------------------------------------|---------------|
| Maximum suitable lamp power               | 35            |
| IP protection rating                      | 20            |
| Warranty (years)                          | 5             |
| Colour                                    | black & white |
| Fixture's diameter                        | 100           |
| Lamp's diameter                           | 50            |
| Material (housing)                        | DIE-CAST alu  |
| Y-axis angle regulation                   | 25            |
| Type of surface suitable for installation | F             |
|                                           |               |

| Parameter                         | Value    |
|-----------------------------------|----------|
| Distance from illuminated surface | 0.5      |
| Installation method               | recessed |
| Mounting hole diameter            | 90 mm    |
| For indoor and outdoor use        | YES      |
| IEC protection class              | III      |
| Full box quantity                 | 50 pc    |
| Height                            | 40 mm    |
| Product weight with packaging     | 150 g    |
| Master carton weight (kg)         | 7,5      |