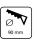

| Parameter                         | Value    |
|-----------------------------------|----------|
| Distance from illuminated surface | 0.5      |
| Installation method               | recessed |
| Mounting hole diameter            | 90 mm    |
| For indoor and outdoor use        | YES      |
| IEC protection class              | III      |
| Full box quantity                 | 50 pc    |
| Height                            | 40 mm    |
| Product weight with packaging     | 150 g    |
| Master carton weight (kg)         | 7,5      |