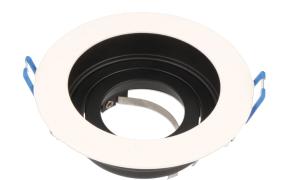

## LED line® downlight aluminium round adjustable SLIM black/white brushed OLTIBO

Product coated with a matt paint finish which gives aesthetic appearance.

Manufacturer issues a 5-year warranty for this product.

Adjustable downlight fixture - the beam of light can be turned into any direction.

Mounting hole diameter

| Parameter                                 | Value         |
|-------------------------------------------|---------------|
| Maximum suitable lamp power               | 35            |
| IP protection rating                      | 20            |
| Warranty (years)                          | 5             |
| Colour                                    | black & white |
| Fixture's diameter                        | 100           |
| Lamp's diameter                           | 50            |
| Material (housing)                        | DIE-CAST alu  |
| Y-axis angle regulation                   | 25            |
| Type of surface suitable for installation | F             |
|                                           |               |