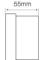

#### **Technical data**

| Parameter                                 | Value |
|-------------------------------------------|-------|
| Warranty                                  | 5     |
| IEC protection class                      | III   |
| Maximum suitable lamp power               | 35 W  |
| Fixture's diameter                        | 83    |
| Lamp's diameter                           | 50 mm |
| Type of surface suitable for installation | F     |

| Parameter                         | Value            |
|-----------------------------------|------------------|
| Distance from illuminated surface | 0.5 m            |
| Installation method               | recessed         |
| Mounting hole diameter            | 73               |
| Colour                            | satin            |
| Material (housing)                | Aluminum casting |
| Material (cover)                  | frosted glass    |

# LED line downlight waterproof round die cast aluminium satin

**Technical drawing** 

**Light distribution** 