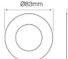

### LED line downlight waterproof round die cast aluminium satin

The waterproof LED line Prime is a unique combination of modern design and functionality. It has an mounting diameter of 83 mm and the use of high quality matt glass in a lamp, embedded in a durable aluminium casting. The distinguishing feature is the elegant satin coating, which emphasizes aesthetics. Thanks to the IP44 protection class, the housing is resistant to moisture and dust, making it ideal for versatile installations.

#### **Technical data**

| Parameter                                 | Value |
|-------------------------------------------|-------|
| Warranty                                  | 5     |
| IEC protection class                      | III   |
| Maximum suitable lamp power               | 35 W  |
| Fixture's diameter                        | 83    |
| Lamp's diameter                           | 50 mm |
| Type of surface suitable for installation | F     |