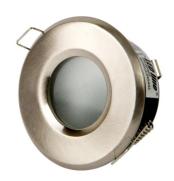

### LED line downlight waterproof round die cast aluminium satin

The waterproof LED line Prime is a unique combination of modern design and functionality. It has an mounting diameter of 83 mm and the use of high quality matt glass in a lamp, embedded in a durable aluminium casting. The distinguishing feature is the elegant satin coating, which emphasizes aesthetics. Thanks to the IP44 protection class, the housing is resistant to moisture and dust, making it ideal for versatile installations.

#### Additional product photos