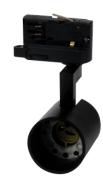

### **Track light LUMICANTO GU10 black PRIME**

LUMICANTO GU10 rail reflector black PRIME from LED line PRIME is an innovative lighting solution that combines functionality with modern design. Made of durable aluminum, it is characterized by IP20 and IK06 protection, which provides resistance to mechanical damage. The device operates in the 220-240V AC voltage range and offers a nominal power of 50W. Ensures seamless operation with energy efficiency PF 0.95 and insulation class II.

#### **Technical data**

| Parameter            | Value        |
|----------------------|--------------|
| Warranty             | 5            |
| Power                | • 50 W       |
| Voltage              | • 230 V AC   |
| IP protection rating | IP20         |
| IK protection rating | 06           |
| IEC protection class | II           |
| Mounting type        | 3 phase rail |