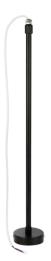

## LED line LITE Ceiling holder 50-100cm black

### New

EASY FLEX ceiling holder from LED line LITE is an innovative solution with elegant, black finish. It is characterized by high quality of workmanship and modern design, which is easily integrated into various interiors. The product offers a three-year guarantee, which proves its reliability and durability. Additionally, the handle has a degree of protection IP20 and IK05, providing adequate protection against dust and mechanical damage.