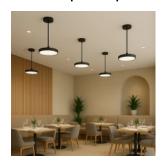

SY FLEX ceiling holder from LED line LITE is an innovative solution with elegant, black finish. It is characterized by high quality of workmanship and modern design, which is easily integrated into various interiors. The product offers a three-year guarantee, which proves its reliability and durability. Additionally, the handle has a degree of protection IP20 and IK05, providing adequate protection against dust and mechanical damage.









#### **Technical data**

| Parameter        | Value | Parameter | Value |
|------------------|-------|-----------|-------|
| Warranty (years) | 3     | Colour    | Black |



LED line LITE Code: 210073 EAN: 5905378210073

# LED line LITE Ceiling holder 50-100cm black

**Technical drawing** 

### **Light distribution**

#### Additional product photos









### Logistics data







Single packaging

Bulk packaging

Europallet

### MORE EFFICIENCY FOR THE LED WORLD



LED line LITE Code: 210073 EAN: 5905378210073

# LED line LITE Ceiling holder 50-100cm black

**Example application**