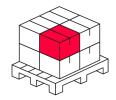

*



The LED line Channel Sensor PIR is a modern lighting automation solution. It was designed as an element cooperating with LED line power supplies Multipower, allowing efficient management of light circuits. Equipped with motion detection technology, it activates light immediately after detection of activity within its range. In the absence of movement, the switch shall be automatically switched off after 30 seconds.







#### **Technical data**

| Parameter   | Value    | Parameter   | Value |
|-------------|----------|-------------|-------|
| Wire length | 1 500 mm | Sensor type | PIR   |



LED line LITE Code: 478023 EAN: 5907777478023

## **LED line® Channel Sensor PIR**

## **Technical drawing**

**Light distribution** 



## Additional product photos





#### Logistics data







Single packaging

Bulk packaging

Europallet

# MORE EFFICIENCY FOR THE LED WORLD



LED line LITE Code: 478023 EAN: 5907777478023

# **LED line® Channel Sensor PIR**

**Example application**