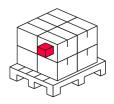

R**



The LED line Channel Sensor PIR is a modern lighting automation solution. It was designed as an element cooperating with LED line power supplies Multipower, allowing efficient management of light circuits. Equipped with motion detection technology, it activates light immediately after detection of activity within its range. In the absence of movement, the switch shall be automatically switched off after 30 seconds.







#### **Technical data**

| Parameter   | Value    | Parameter   | Value |
|-------------|----------|-------------|-------|
| Wire length | 1 500 mm | Sensor type | PIR   |



LED line LITE Code: 478023 EAN: 5907777478023

## **LED line® Channel Sensor PIR**

## **Technical drawing**

**Light distribution** 



## Additional product photos





#### Logistics data







Single packaging

Bulk packaging

Europallet

# MORE EFFICIENCY FOR THE LED WORLD



LED line LITE Code: 478023 EAN: 5907777478023

# **LED line® Channel Sensor PIR**

**Example application**