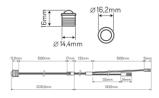

## **Technical drawing**

**Light distribution** 

#### **Technical data**

| Parameter   | Value    | Parameter   | Value |
|-------------|----------|-------------|-------|
| Wire length | 1 500 mm | Sensor type | PIR   |

LED line LITE Code: 478023 EAN: 5907777478023