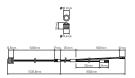

8023 EAN: 5907777478023

## **LED line® Channel Sensor PIR**



The LED line Channel Sensor PIR is a modern lighting automation solution. It was designed as an element cooperating with LED line power supplies Multipower, allowing efficient management of light circuits. Equipped with motion detection technology, it activates light immediately after detection of activity within its range. In the absence of movement, the switch shall be automatically switched off after 30 seconds.







#### **Technical data**

| Parameter   | Value    | Parameter   | Value |
|-------------|----------|-------------|-------|
| Wire length | 1 500 mm | Sensor type | PIR   |



LED line LITE Code: 478023 EAN: 5907777478023

## **LED line® Channel Sensor PIR**

## **Technical drawing**

**Light distribution** 



## Additional product photos





#### Logistics data







Single packaging

Bulk packaging

Europallet

# MORE EFFICIENCY FOR THE LED WORLD



LED line LITE Code: 478023 EAN: 5907777478023

# **LED line® Channel Sensor PIR**

**Example application**