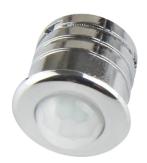

## **LED line® Channel Sensor PIR**

The LED line Channel Sensor PIR is a modern lighting automation solution. It was designed as an element cooperating with LED line power supplies Multipower, allowing efficient management of light circuits. Equipped with motion detection technology, it activates light immediately after detection of activity within its range. In the absence of movement, the switch shall be automatically switched off after 30 seconds.

## Additional product photos