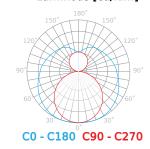

|
| Beam angle                            | 270        |
| Material (cover)                      | glass      |
| Material (housing)                    | Glass      |
| LED type                              | SMD2835    |
| LED quantity                          | 72         |
| Number of on/off cycles               | 50000      |
| Colour consistency in McAdam ellipses | <b>≤</b> 6 |
| For indoor use                        | Inside     |
| Lamp's warm-up time to 60%            | 1s         |
| Correlated colour temperature         | • 4000 K   |
| Power                                 | • 18 W     |



LED line LITE Code: 202023 EAN: 5905378202023

## LED line LITE LED Tube T8 18W 4000K 1820lm 220-240V 120cm

#### **Technical drawing**

#### **Light distribution**

#### Luminous [cd/klm]



#### Additional product photos





### Logistics data







Single packaging Bulk packaging Europallet

### MORE EFFICIENCY FOR THE LED WORLD



LED line LITE Code: 202023 EAN: 5905378202023

# LED line LITE LED Tube T8 18W 4000K 1820lm 220-240V 120cm

**Example application**