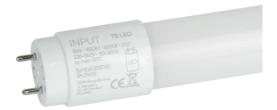

## LED line LITE LED Tube T8 18W 4000K 1820lm 220-240V 120cm

LED light T8 18W LED line LITE is a perfect combination of modern technology and energy efficiency. It is characterized by a light stream of 1820 lumens at low power consumption of 18 W, which provides a light performance of 100 lm/W. The neutral colour of light with a temperature of 4000 K and a lighting angle of 270° guarantee uniform lighting.

#### **Technical data**

| Parameter                             | Value          |
|---------------------------------------|----------------|
| Voltage                               | • 220-240 V AC |
| Luminous efficacy                     | 100            |
| Colour of the light                   | White          |
| Energy efficiency class 2019/2015     | F              |
| Luminous flux                         | 1820           |
| Colour consistency in McAdam ellipses | ≤6             |
| Warranty (years)                      | 2              |
| IP protection rating                  | IP20           |
| Survival factor                       | 0.9            |
| Minimum purchase quantity             | 25             |
| Lifetime L70B50                       | 15 000 h       |
| Material                              | Glass          |
| Frequency of the supply voltage       | 50/60Hz        |
| Colour rendering index Ra             | 80             |

| Parameter                             | Value      |
|---------------------------------------|------------|
| The lumen maintenance factor          | 96         |
| Lamp's type                           | T8         |
| Beam angle                            | 270        |
| Material (cover)                      | glass      |
| Material (housing)                    | Glass      |
| LED type                              | SMD2835    |
| LED quantity                          | 72         |
| Number of on/off cycles               | 50000      |
| Colour consistency in McAdam ellipses | <b>≤</b> 6 |
| For indoor use                        | Inside     |
| Lamp's warm-up time to 60%            | 1s         |
| Correlated colour temperature         | • 4000 K   |
| Power                                 | • 18 W     |