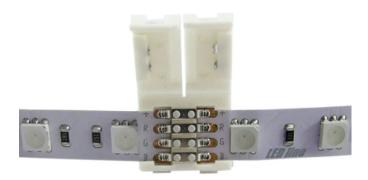

### LED line LED strip CLICK CONNECTOR double 10 mm 4 PIN RGB

Double connector 10 mm 4 PIN RGB LED line Click CONNECTOR is an innovative solution for connecting 10 mm wide LED belts. It is characterized by easy installation thanks to the clicking system, eliminating the need for additional tools. The length of the 140 mm cable provides great flexibility in lighting arrangements.

# LED line LED strip CLICK CONNECTOR double 10 mm 4 PIN RGB

**Example application**