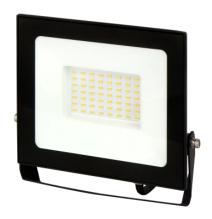

### LED line LITE Floodlight LUMINO 50W 4000K 5000lm

LUMINO 50W LED line LITE is an innovative solution with high light performance of 5,000 lumens at 50 W. Thanks to the colour of the light 4000 K offers natural, white lighting. The product is characterized by IP65 protection class, which provides resistance to dust and water, and IK05 protection level, guaranteeing durability and impact resistance.

#### **Technical data**

| Parameter                         | Value          |
|-----------------------------------|----------------|
| Energy efficiency class 2019/2015 | F              |
| Warranty                          | 3              |
| Power                             | • 50 W         |
| Voltage                           | • 220-240 V AC |
| Correlated colour temperature     | • 4000 K       |
| Colour of the light               | White          |
| Colour rendering index Ra         | 70             |
| IK protection rating              | 05             |
| IEC protection class              | 1              |
| Luminous efficacy                 | 100            |
| Luminous flux                     | 5000           |
| The lumen maintenance factor      | 96             |
| Lifetime L70B50                   | 25 000 h       |
|                                   |                |

| Parameter                                  | Value              |
|--------------------------------------------|--------------------|
| Survival factor                            | 0.9                |
| Colour consistency in McAdam ellipses      | <b>≤</b> 6         |
| Frequency of the supply voltage            | 50/60Hz            |
| Beam angle                                 | 110                |
| LED type                                   | SMD LED            |
| LED quantity                               | 56                 |
| Power Factor                               | 0,9                |
| Lamp's warm-up time to 60%                 | ls                 |
| Ambient temperature suitable for operation | -20÷40             |
| For indoor use                             | Inside             |
| Material (housing)                         | Die cast aluminium |
| Material (cover)                           | tempered glass     |