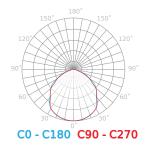

|
| Beam angle                                 | 110                |
| LED type                                   | SMD LED            |
| LED quantity                               | 56                 |
| Power Factor                               | 0,9                |
| Lamp's warm-up time to 60%                 | ls                 |
| Ambient temperature suitable for operation | -20÷40             |
| For indoor use                             | Inside             |
| Material (housing)                         | Die cast aluminium |
| Material (cover)                           | tempered glass     |



LED line LITE Code: 203310 EAN: 5905378203310

# LED line LITE Floodlight LUMINO 50W 4000K 5000lm

#### **Technical drawing**



#### **Light distribution**

#### Luminous [cd/klm]



#### Additional product photos





### Logistics data







Single packaging Bulk packaging Europallet

### MORE EFFICIENCY FOR THE LED WORLD



LED line LITE Code: 203310 EAN: 5905378203310

# LED line LITE Floodlight LUMINO 50W 4000K 5000lm

**Example application**