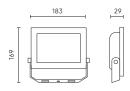

y of the supply voltage            | 50/60Hz            |
| Beam angle                                 | 110                |
| LED type                                   | SMD LED            |
| LED quantity                               | 56                 |
| Power Factor                               | 0,9                |
| Lamp's warm-up time to 60%                 | ls                 |
| Ambient temperature suitable for operation | -20÷40             |
| For indoor use                             | Inside             |
| Material (housing)                         | Die cast aluminium |
| Material (cover)                           | tempered glass     |



LED line LITE Code: 203310 EAN: 5905378203310

# LED line LITE Floodlight LUMINO 50W 4000K 5000lm

#### **Technical drawing**



#### **Light distribution**

#### Luminous [cd/klm]



#### Additional product photos





### Logistics data







Single packaging Bulk packaging Europallet

### MORE EFFICIENCY FOR THE LED WORLD



LED line LITE Code: 203310 EAN: 5905378203310

# LED line LITE Floodlight LUMINO 50W 4000K 5000lm

**Example application**